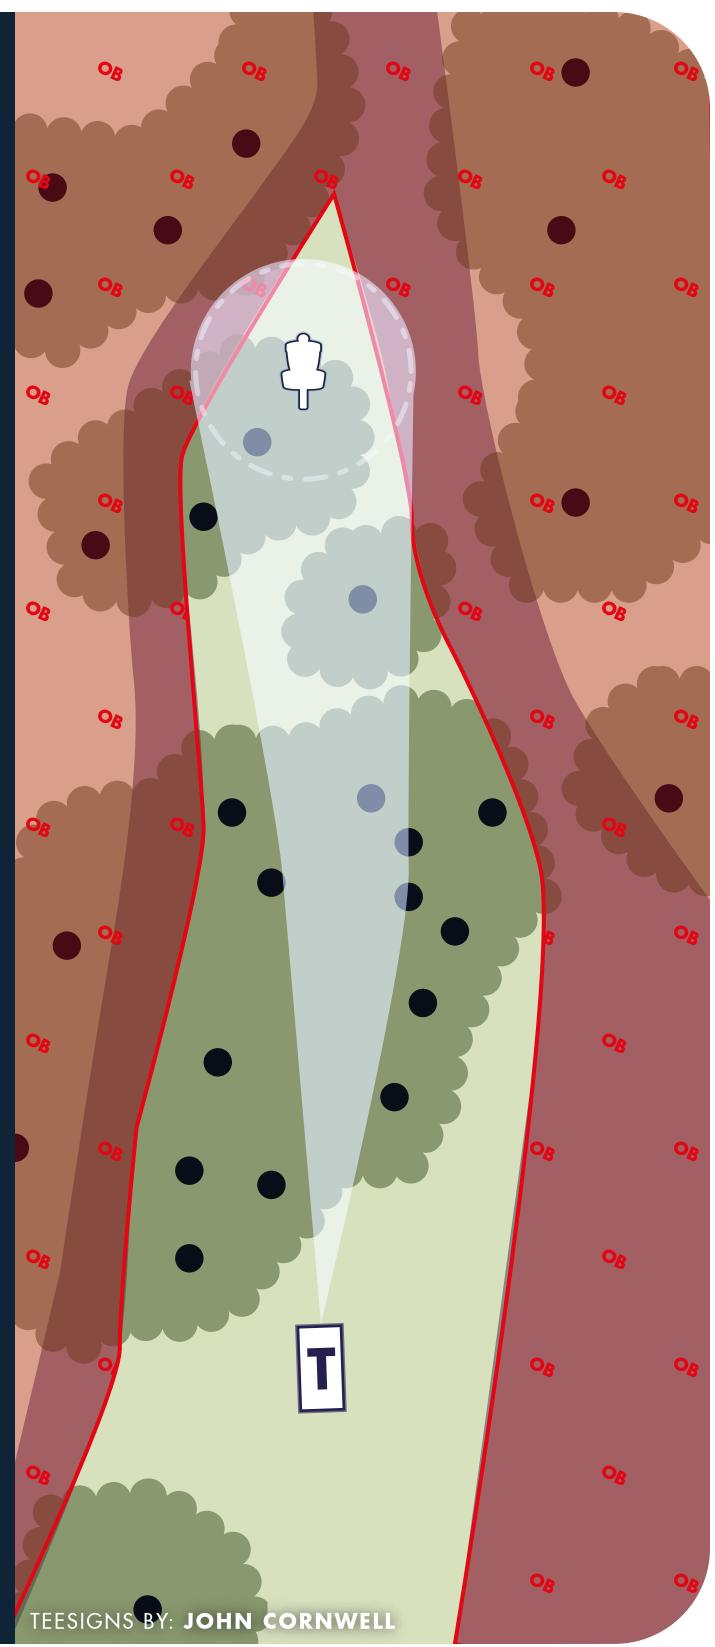

# EAGLES NEST

PAR B B B B B B B B E E T

#### **RULES & NOTES**

**OB:** On or over any pavement Painted line marks OB (if available)

PAR B B B B B B B E E T