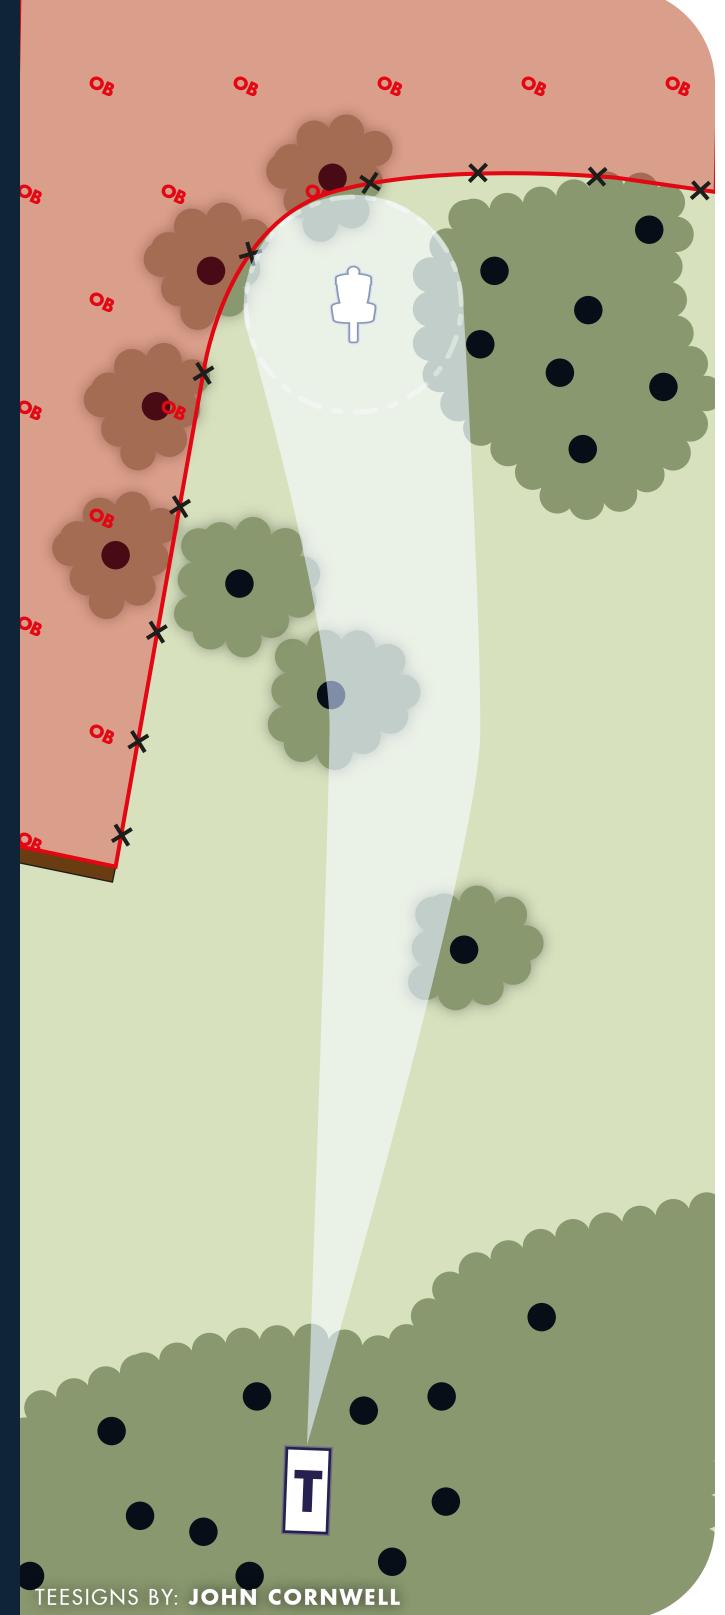

#### **RULES & NOTES**

Mandatory: Disc must not enter the restricted plane right of the marked tree If MANDO is missed proceed to the Drop Zone +1 stroke penalty

#### **RULES & NOTES**

OB: On or across any pavement Painted line marks OB (if available) Mandatory: Discs must not enter the restricted plane right of the marked tree. If MANDO is missed proceed to the Drop Zone +1 penalty stroke