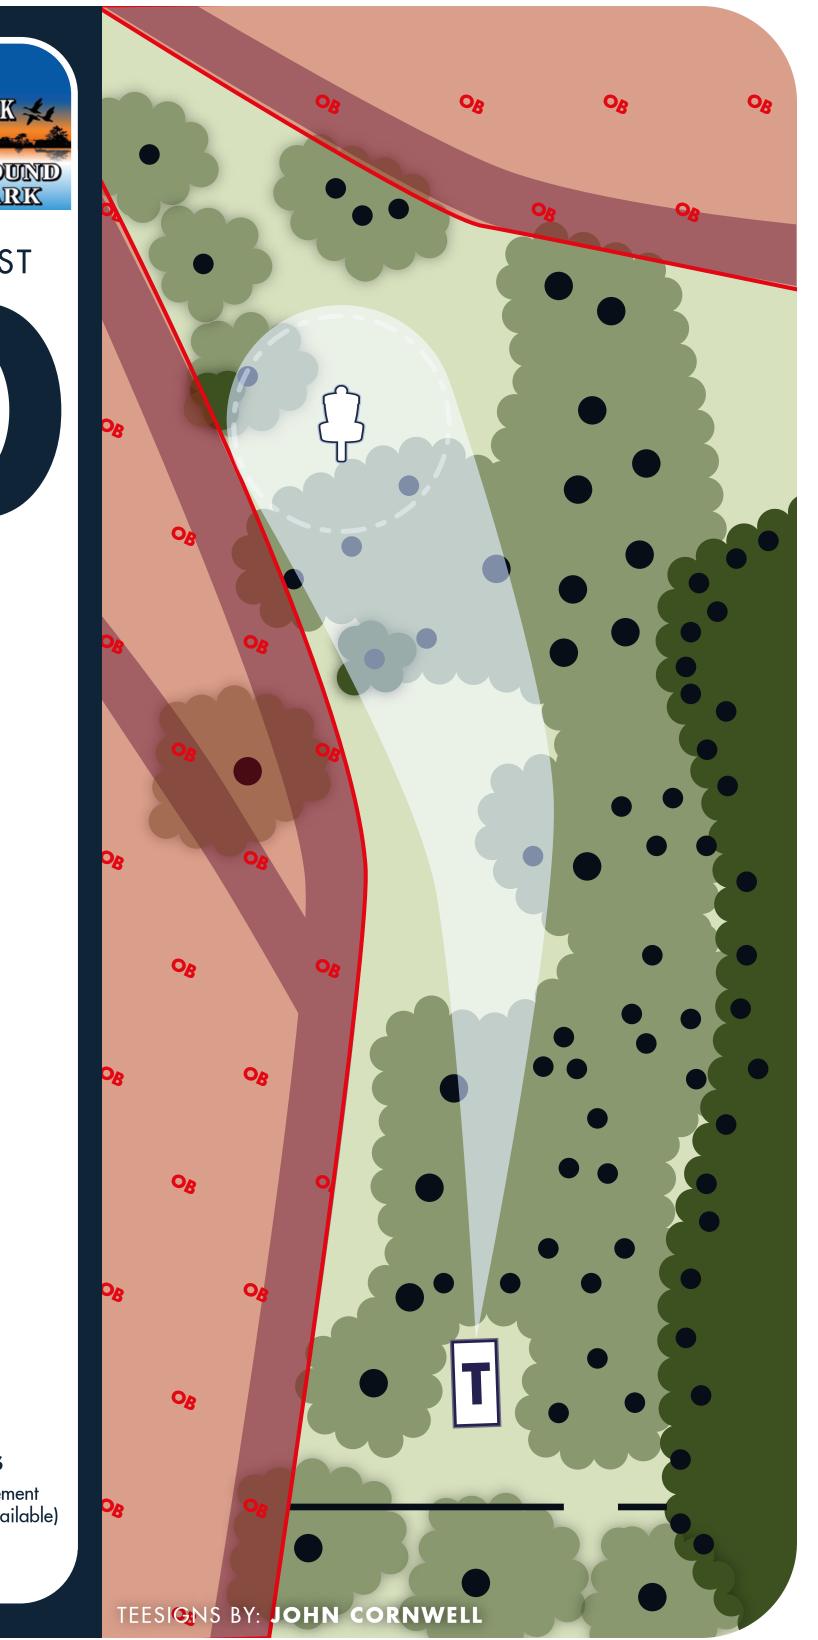

# PAR D 420 FEET

#### **RULES & NOTES**

**OB:** On or across any pavement Across fence behind basket Painted line marks OB (if available)

CAMPGROUND & PARK