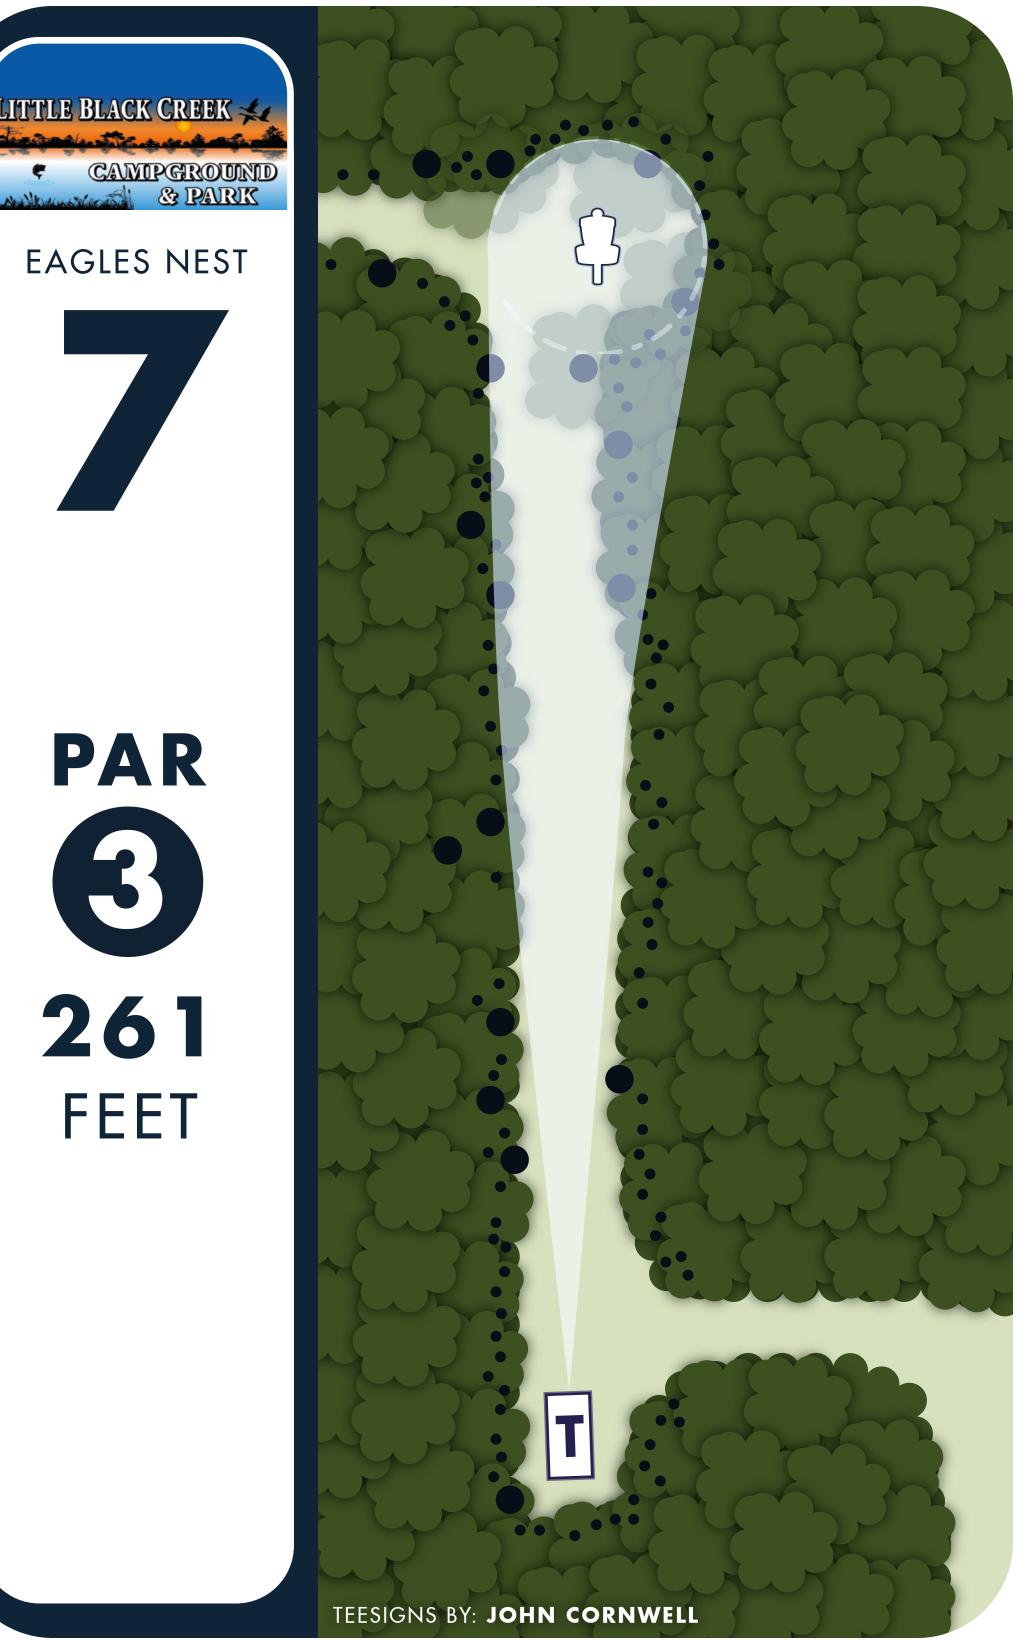

# EAGLES NEST

CADDIE BOOK DESIGN: JOHN CORNWELL

# EAGLES NEST

PAR B B B B B B B B E E T