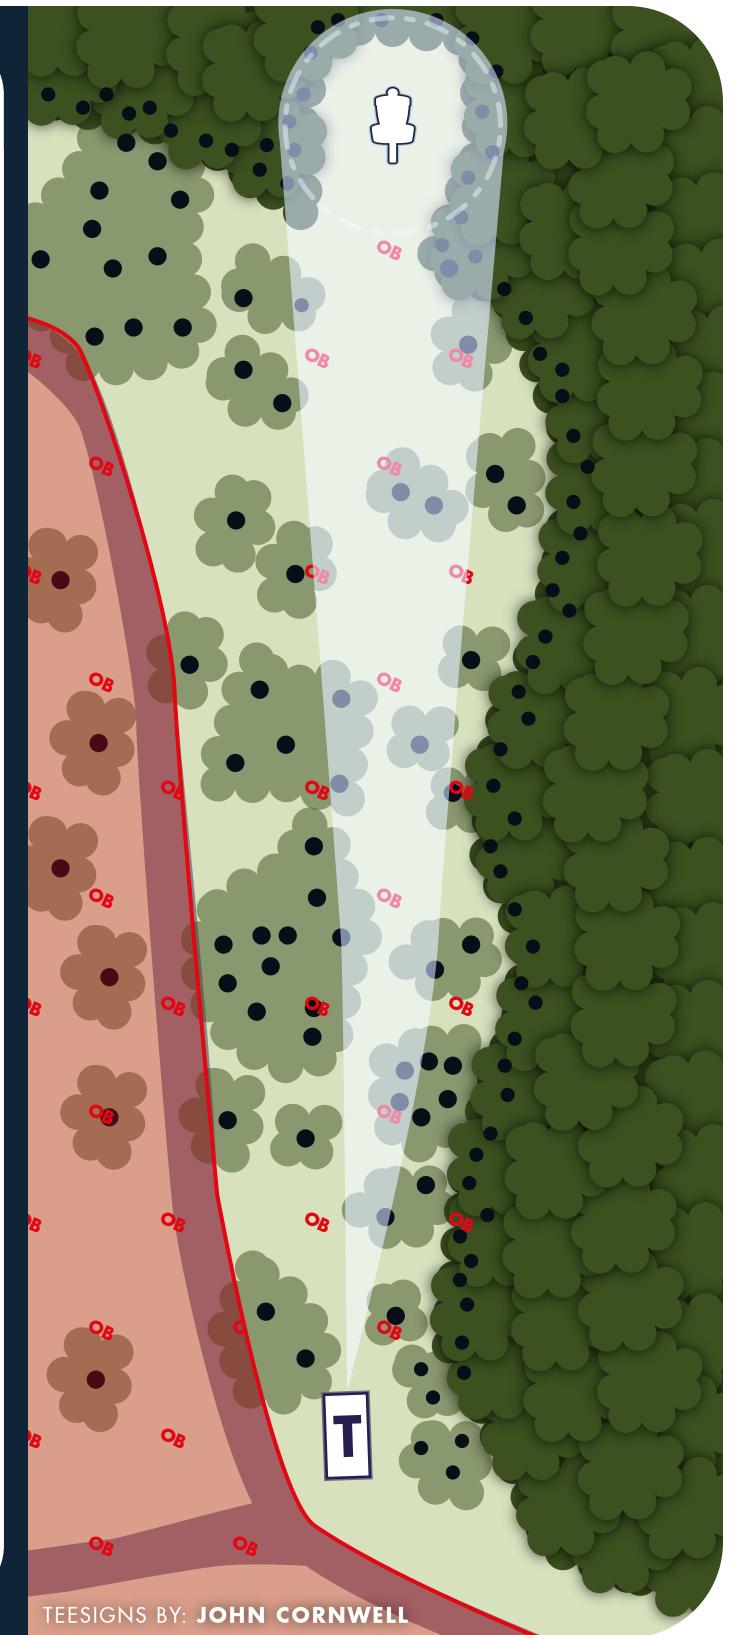

#### **RULES & NOTES**

**OB:** On or across any pavement Painted line marks OB (if available)