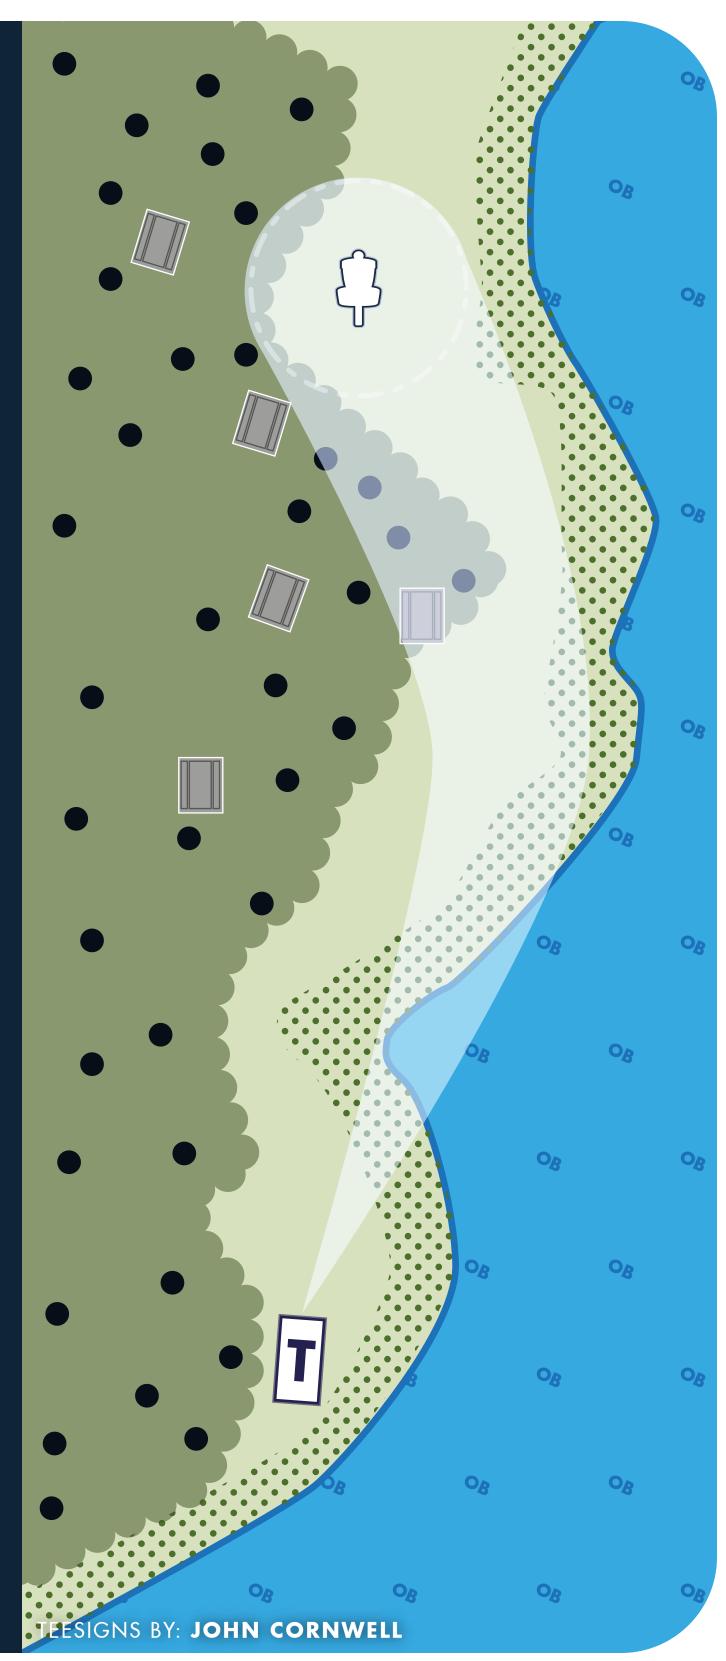

#### **RULES & NOTES**

**OB:** Surrounded by water On or across any pavement Painted line marks OB if available Concrete picnic table areas play as casual relief