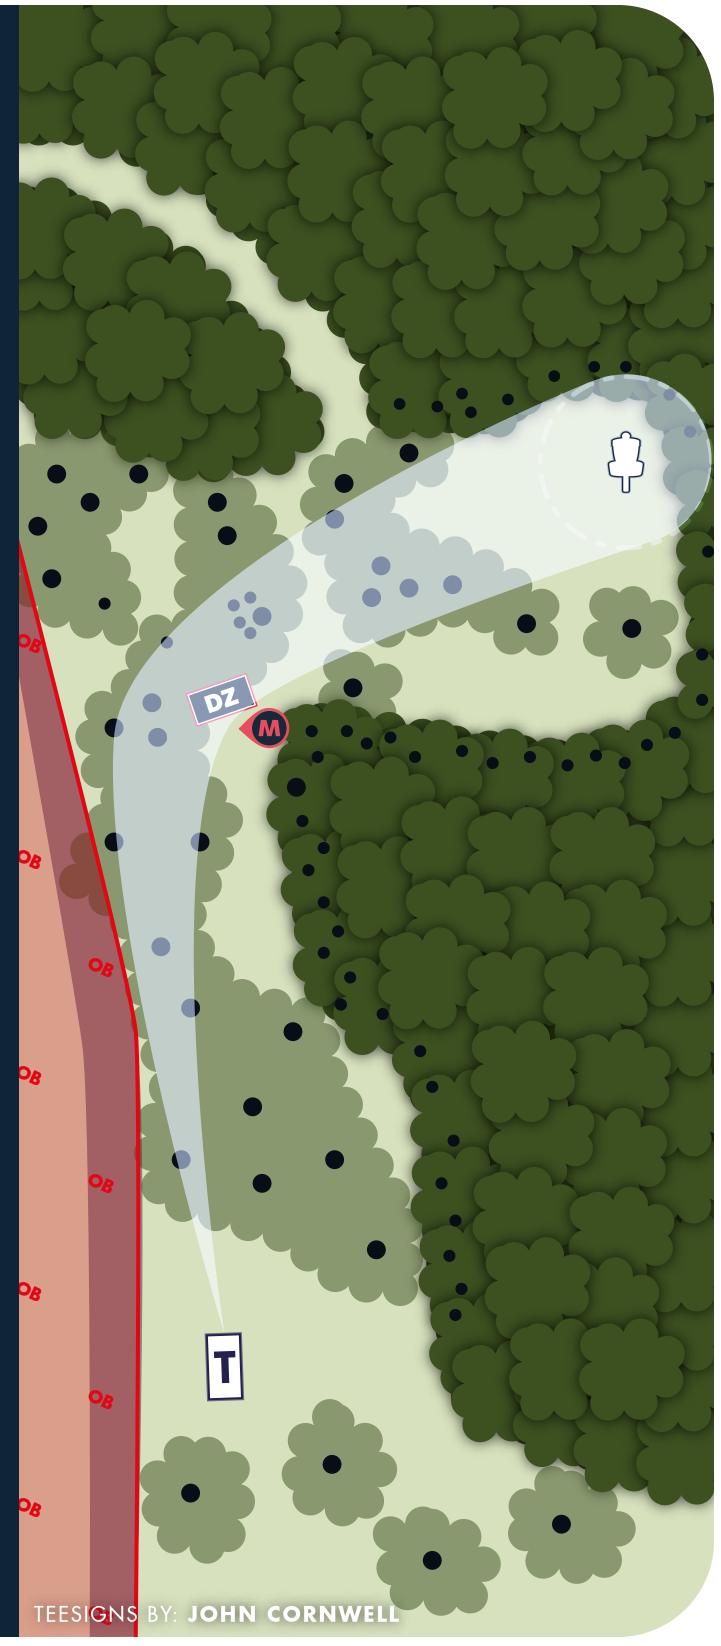

#### **RULES & NOTES**

OB: On or across any pavement Painted line marks OB (if available) Mandatory: Discs must not enter the restricted plane right of the marked tree. If MANDO is missed proceed to the Drop Zone +1 penalty stroke

#### **RULES & NOTES**

**OB:** On or across any pavement Painted line marks OB (if available) All left of the road/painted line is OB, if OB from the tee you have the option to use the Drop Zone, retee, or play from where it was last inbounds with a penatly stroke