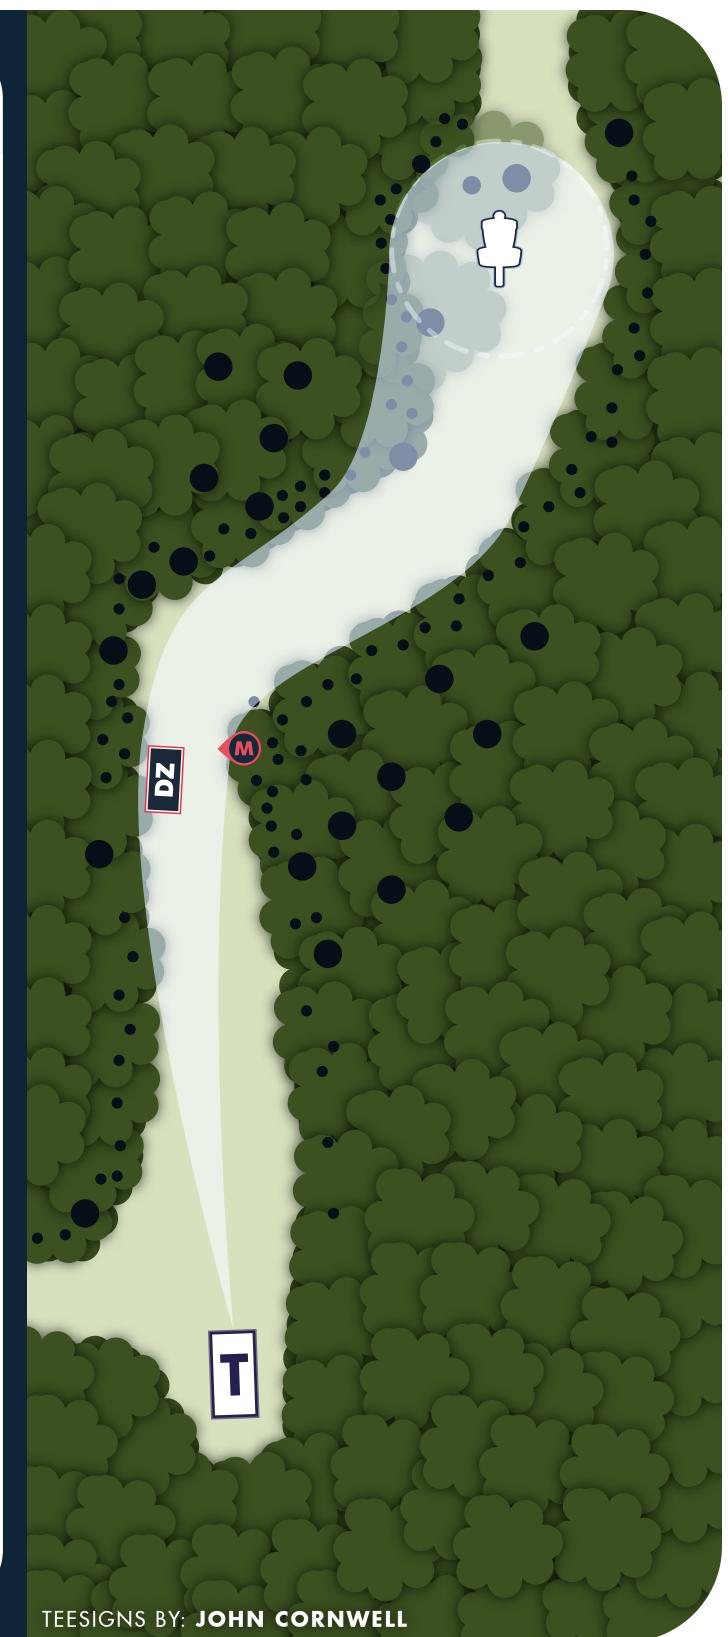

#### **RULES & NOTES**

**OB:** On or across any pavement Painted line marks OB (if available) All left of the road/painted line is OB, if OB from the tee you have the option to use the Drop Zone, retee, or play from where it was last inbounds with a penatly stroke

### PAR B B B B B B B B E E T