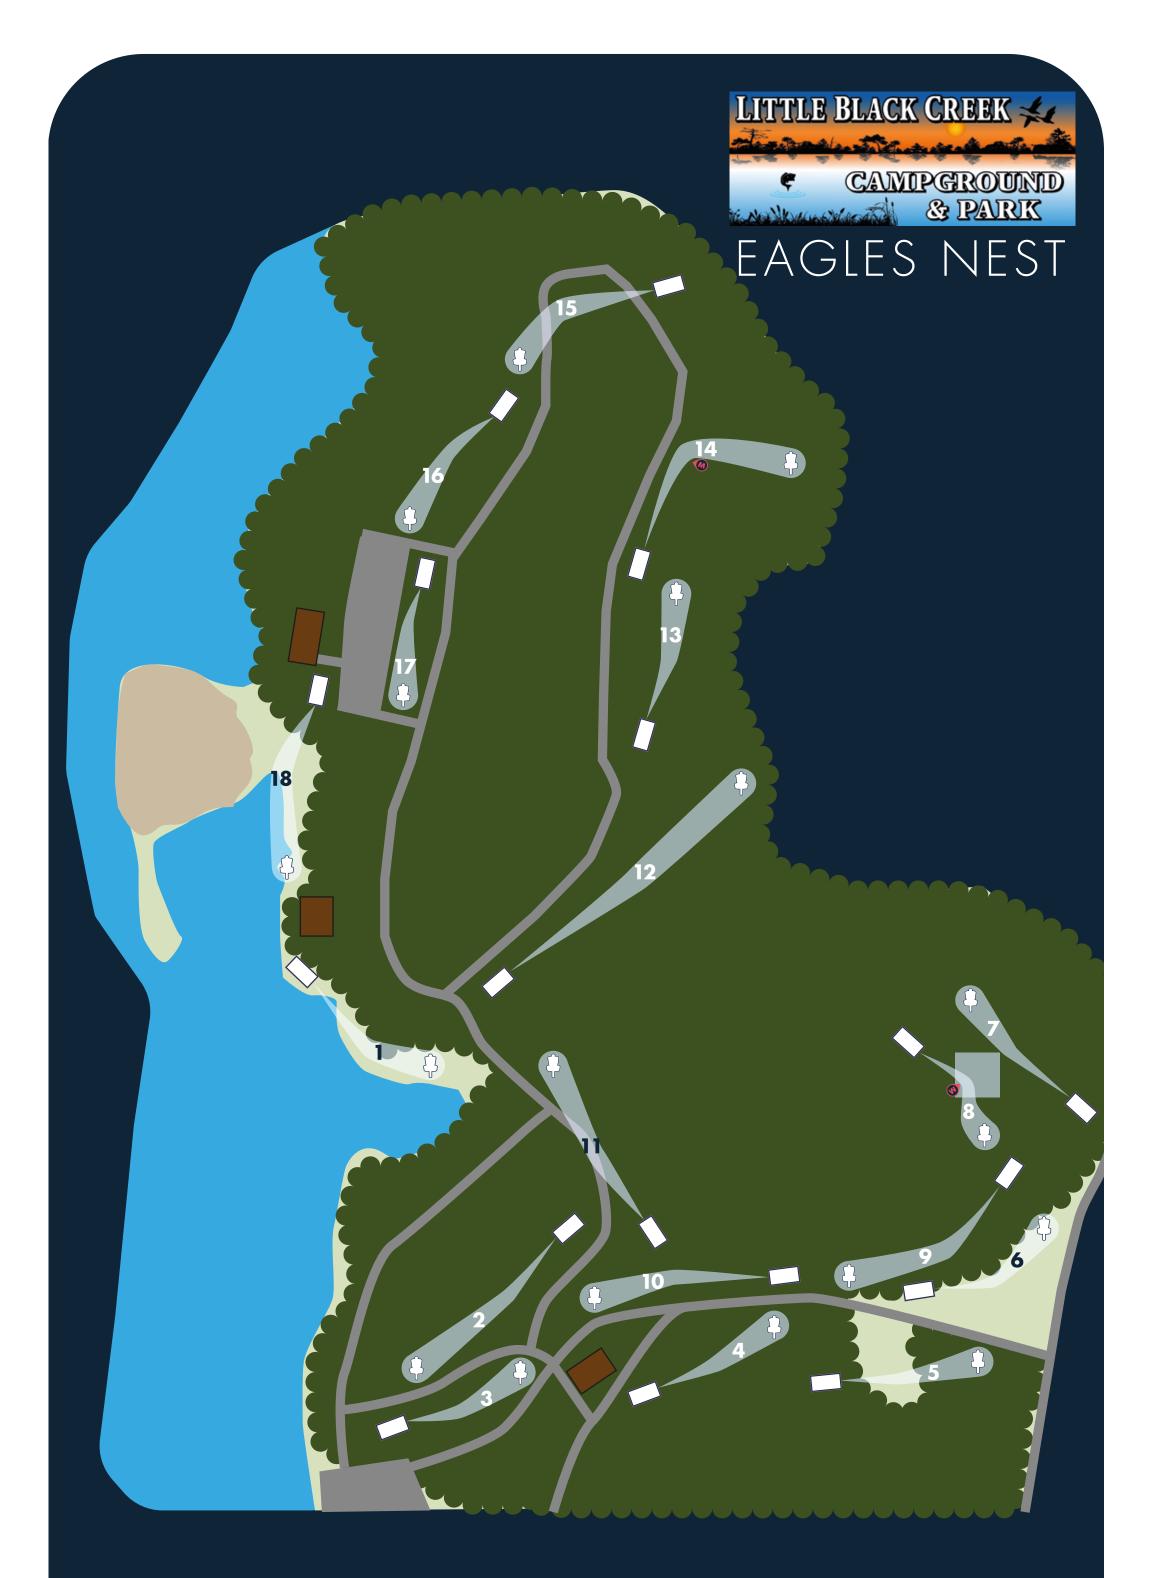

# EAGLES NEST

CADDIE BOOK DESIGN: JOHN CORNWELL

# COURSE MAP

PAR B B B B B B B E E T