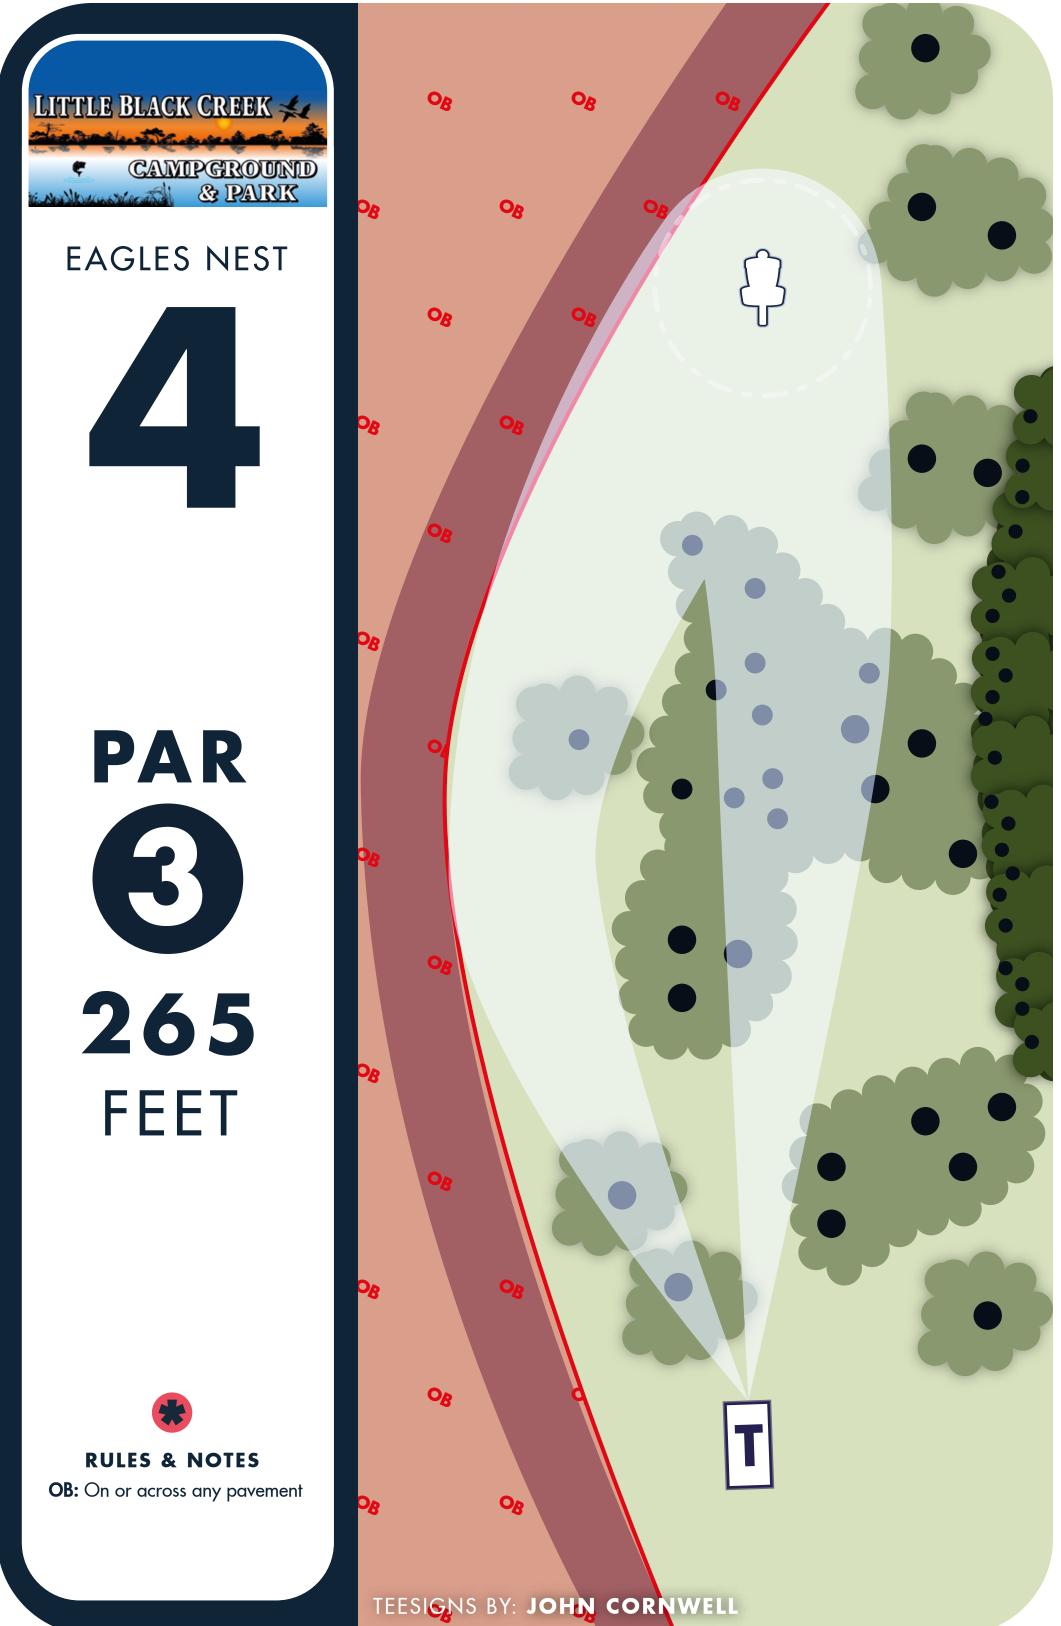

# EAGLES NEST

CADDIE BOOK DESIGN: JOHN CORNWELL

#### **RULES & NOTES**

**OB:** On or across any pavement On or across gravel road Painted line marks OB (if available)