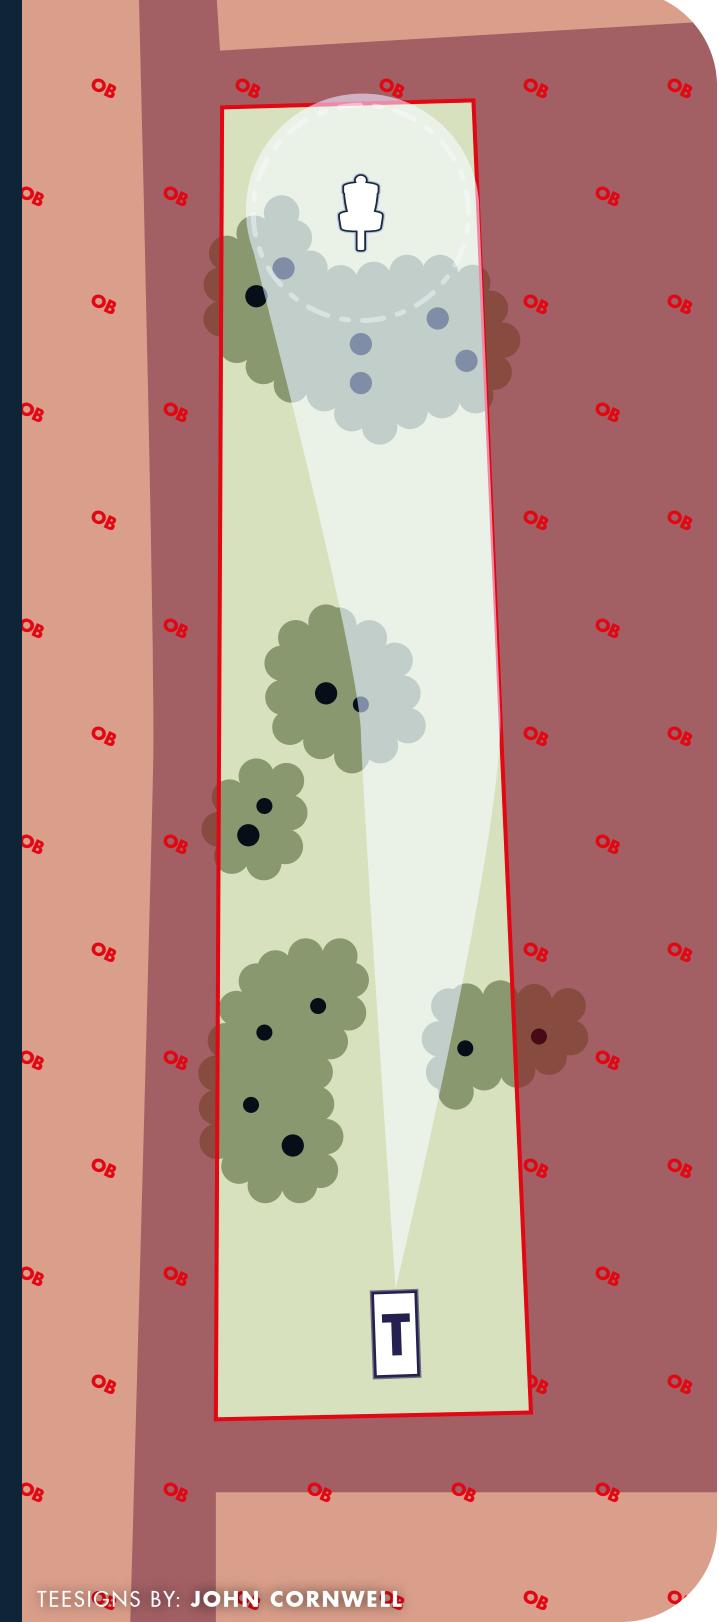

#### **RULES & NOTES**

**OB:** On or across any pavement On or across gravel road Painted line marks OB (if available)