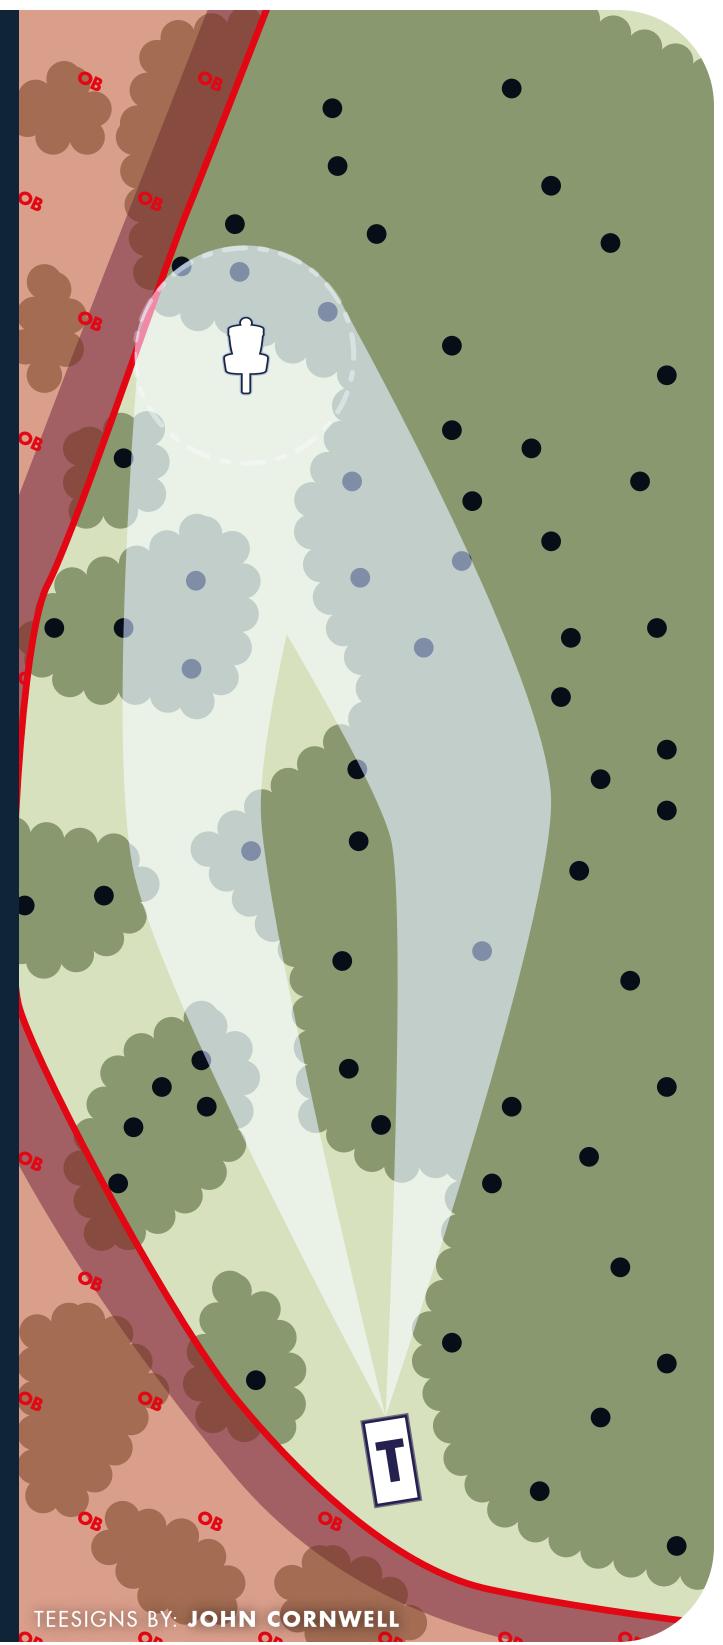

#### **RULES & NOTES**

Mandatory: Disc must not enter the restricted plane right of the marked tree If MANDO is missed proceed to the Drop Zone +1 stroke penalty