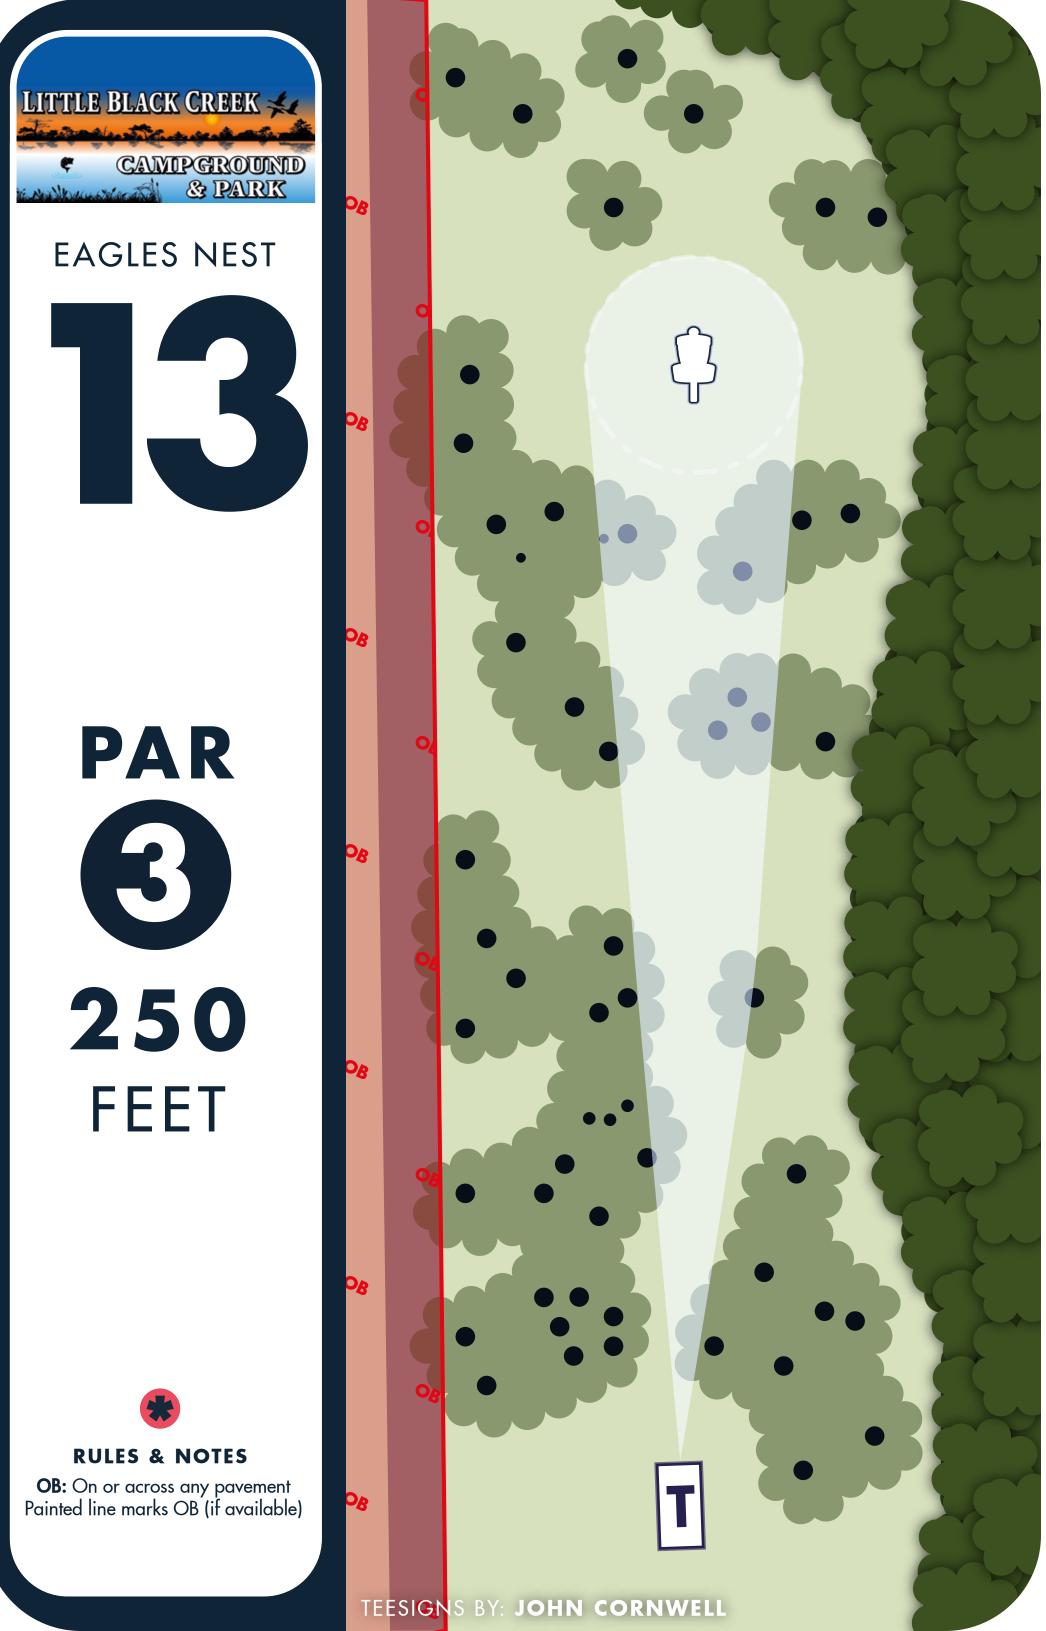

#### **RULES & NOTES**

**OB:** On or across any pavement Painted line marks OB (if available)