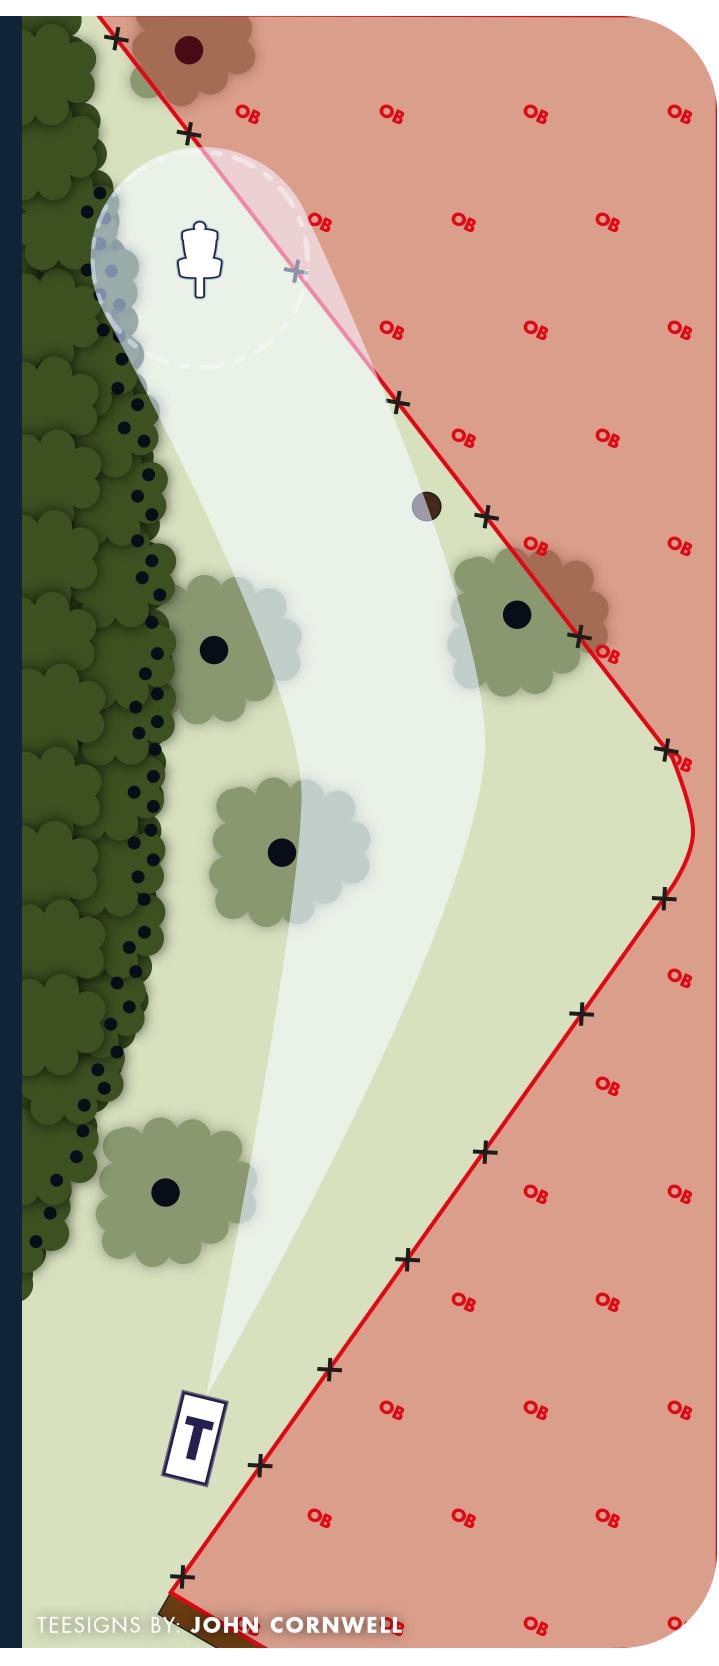

#### **RULES & NOTES**

**OB:** On or over any pavement Painted line marks OB (if available)

PAR B B B B B B B E E T

#### **RULES & NOTES**

**OB:** On or over any pavement Painted line marks OB (if available)

PAR D S 4 FEET