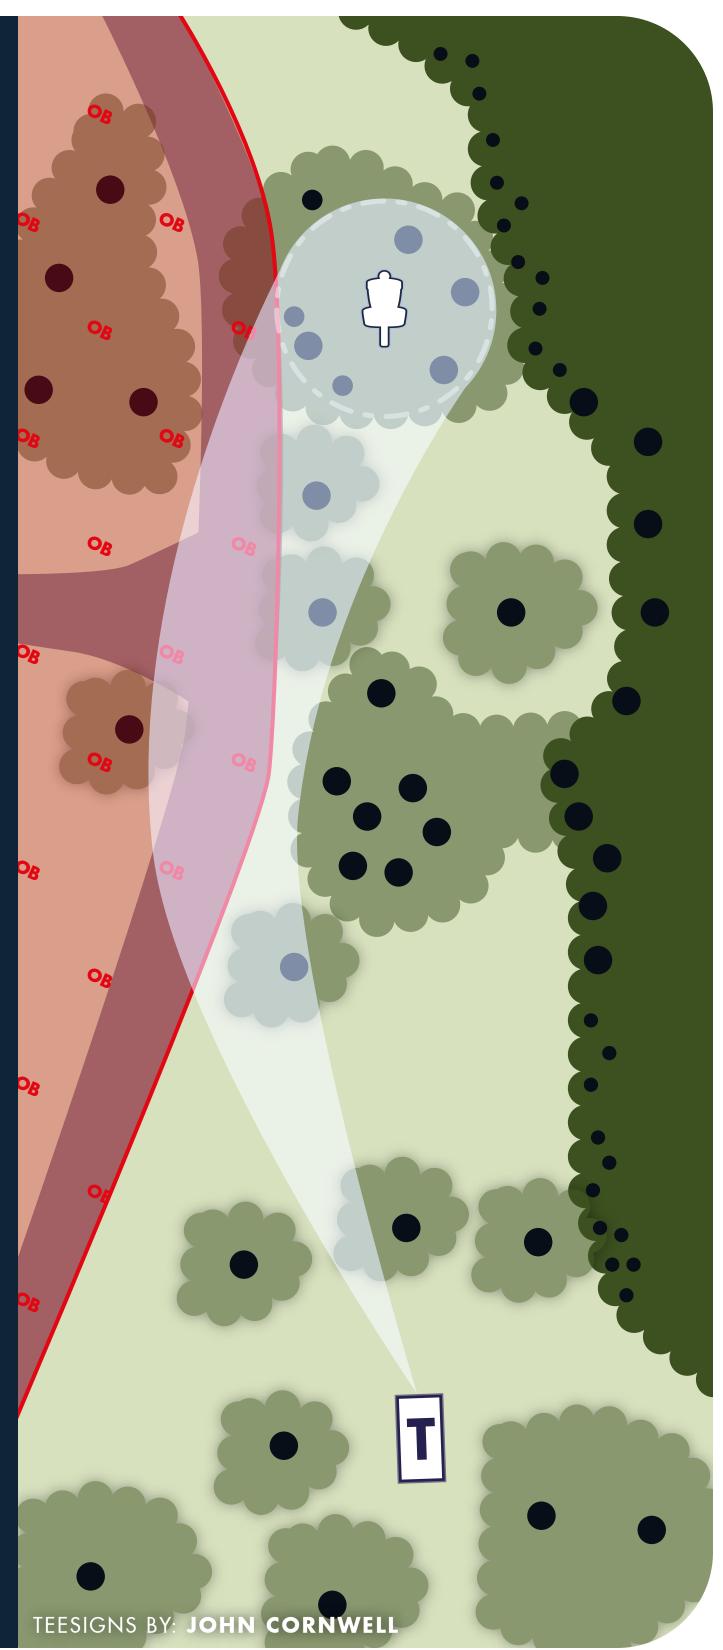

#### **RULES & NOTES**

OB: On or across any pavement Painted line marks OB (if available) Mandatory: Discs must not enter the restricted plane right of the marked tree. If MANDO is missed proceed to the Drop Zone +1 penalty stroke