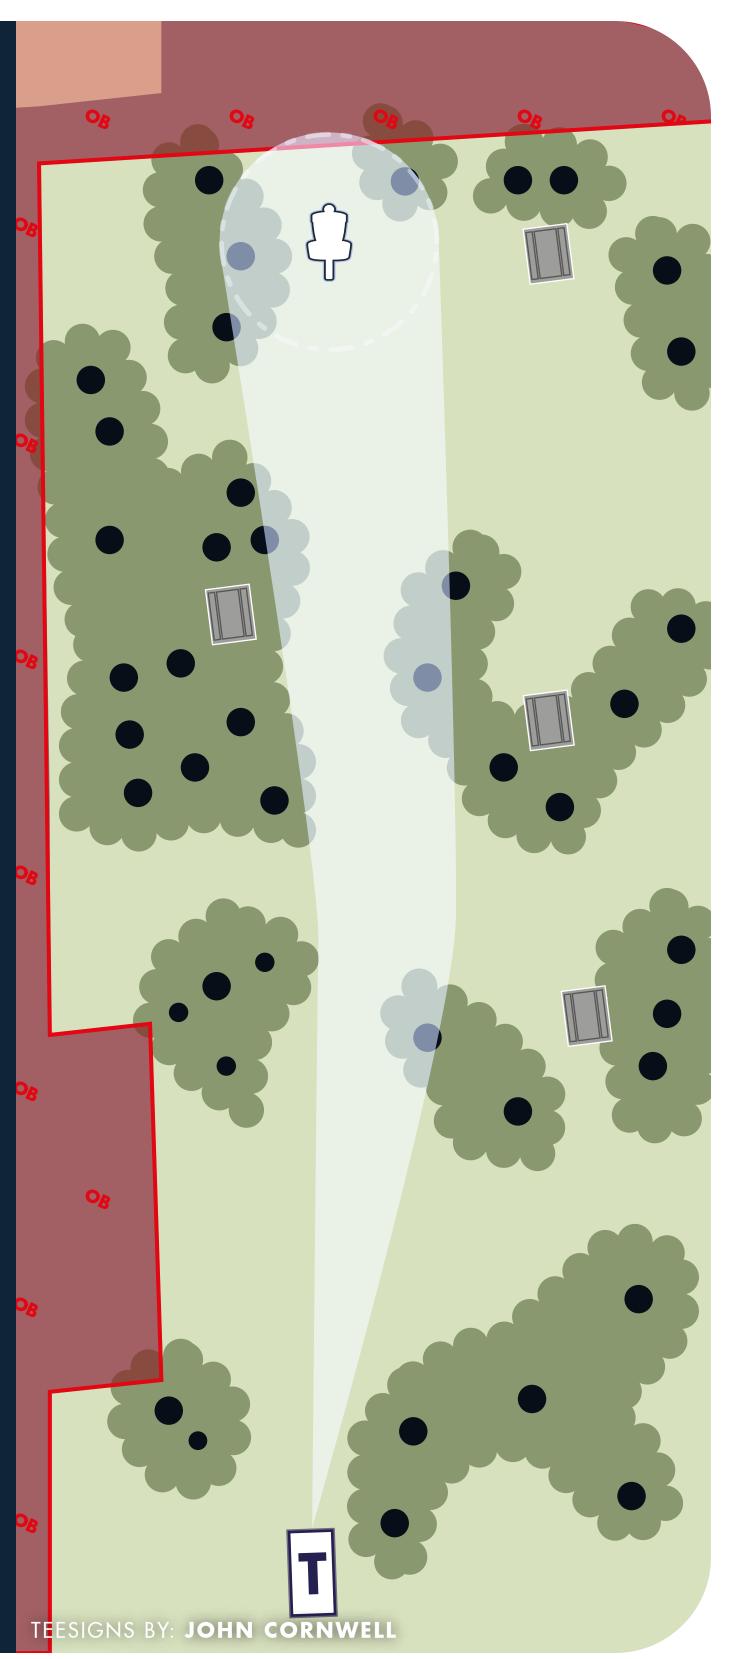

#### **RULES & NOTES**

**OB:** On or across any pavement Painted line marks OB (if available)