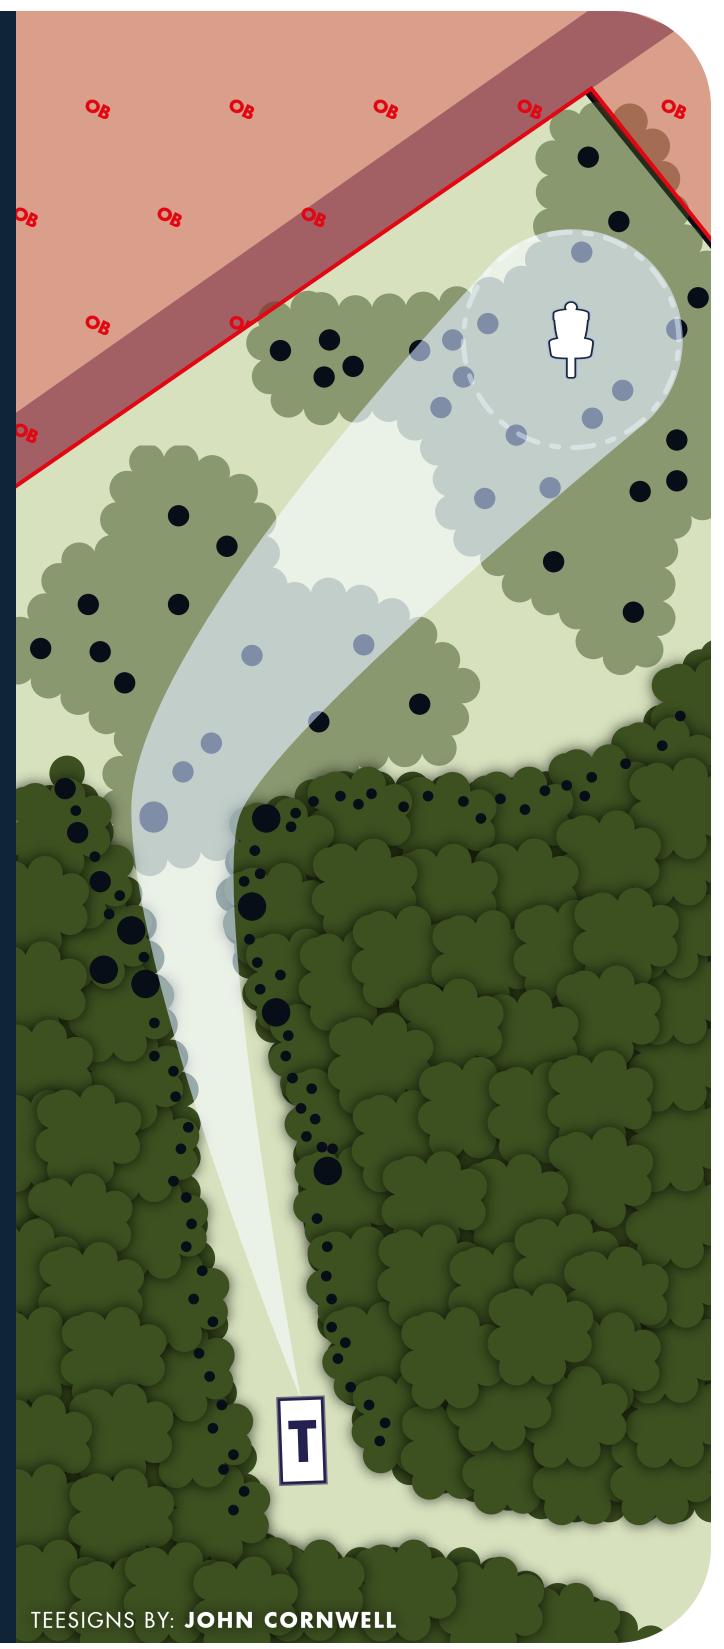

#### **RULES & NOTES**

Mandatory: Disc must not enter the restricted plane right of the marked tree If MANDO is missed proceed to the Drop Zone +1 stroke penalty