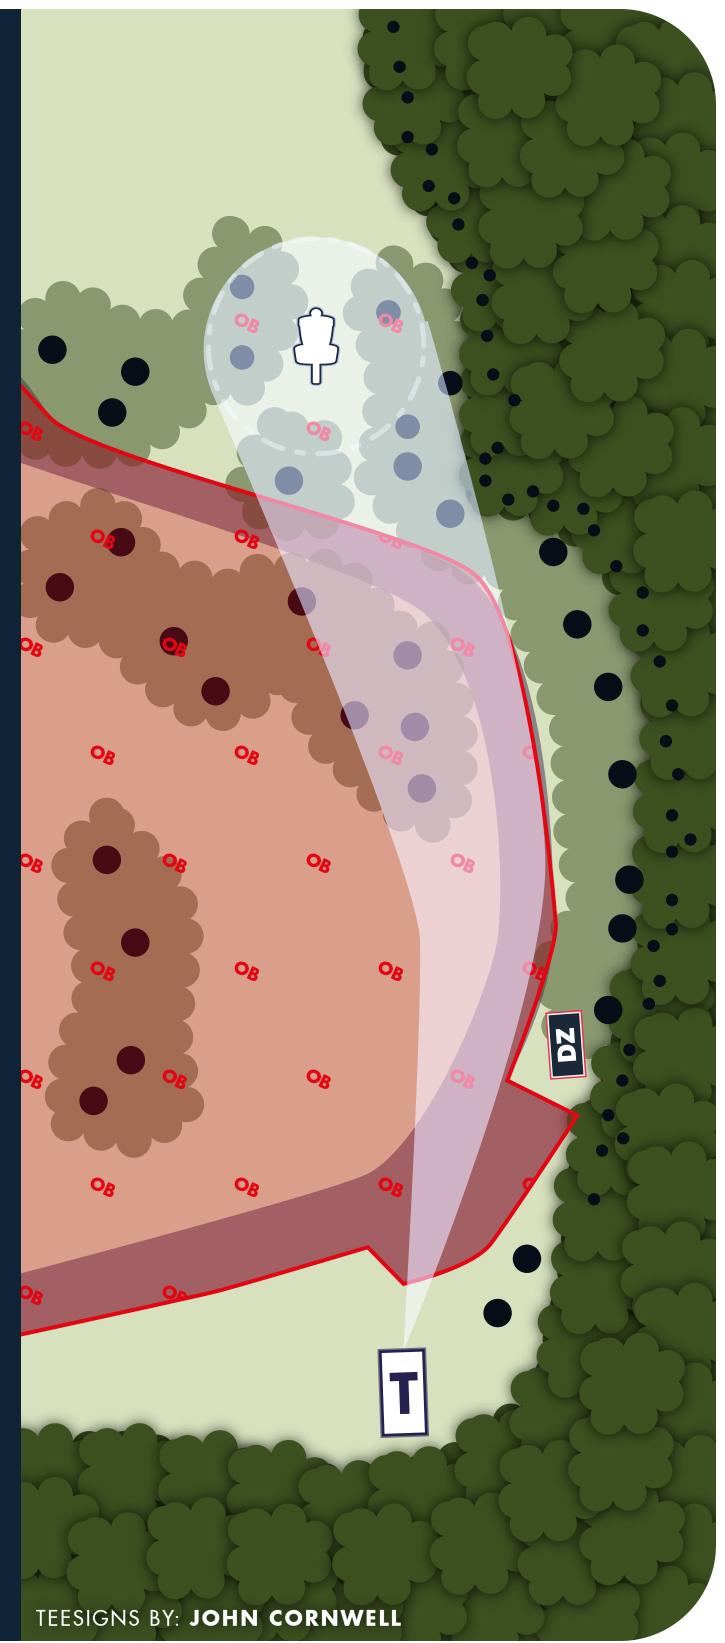

#### **RULES & NOTES**

Mandatory: Disc must not enter the restricted plane right of the marked tree If MANDO is missed proceed to the Drop Zone +1 stroke penalty

#### **RULES & NOTES**

**OB:** On or across any pavement Painted line marks OB (if available) All left of the road/painted line is OB, if OB from the tee you have the option to use the Drop Zone, retee, or play from where it was last inbounds with a penatly stroke