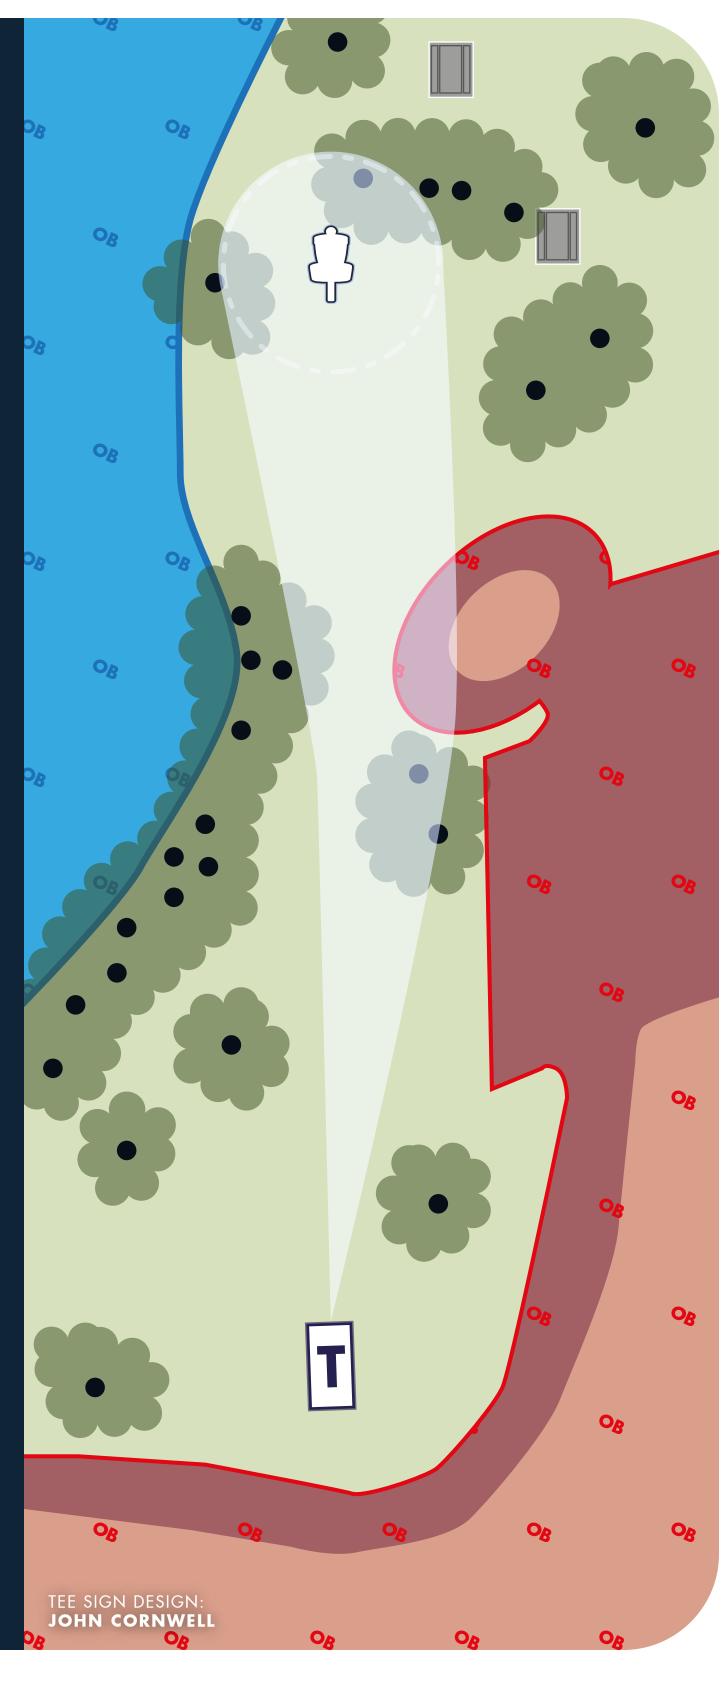

# **RULES & NOTES**

OB: Surrounded by water
On or across any concrete
On or across sidewalk
Bathroom area including
sidewalk is OB
Pavillion area is OB
Conrete picnic table area
plays as casual relief

PAR (3) 335 FEET