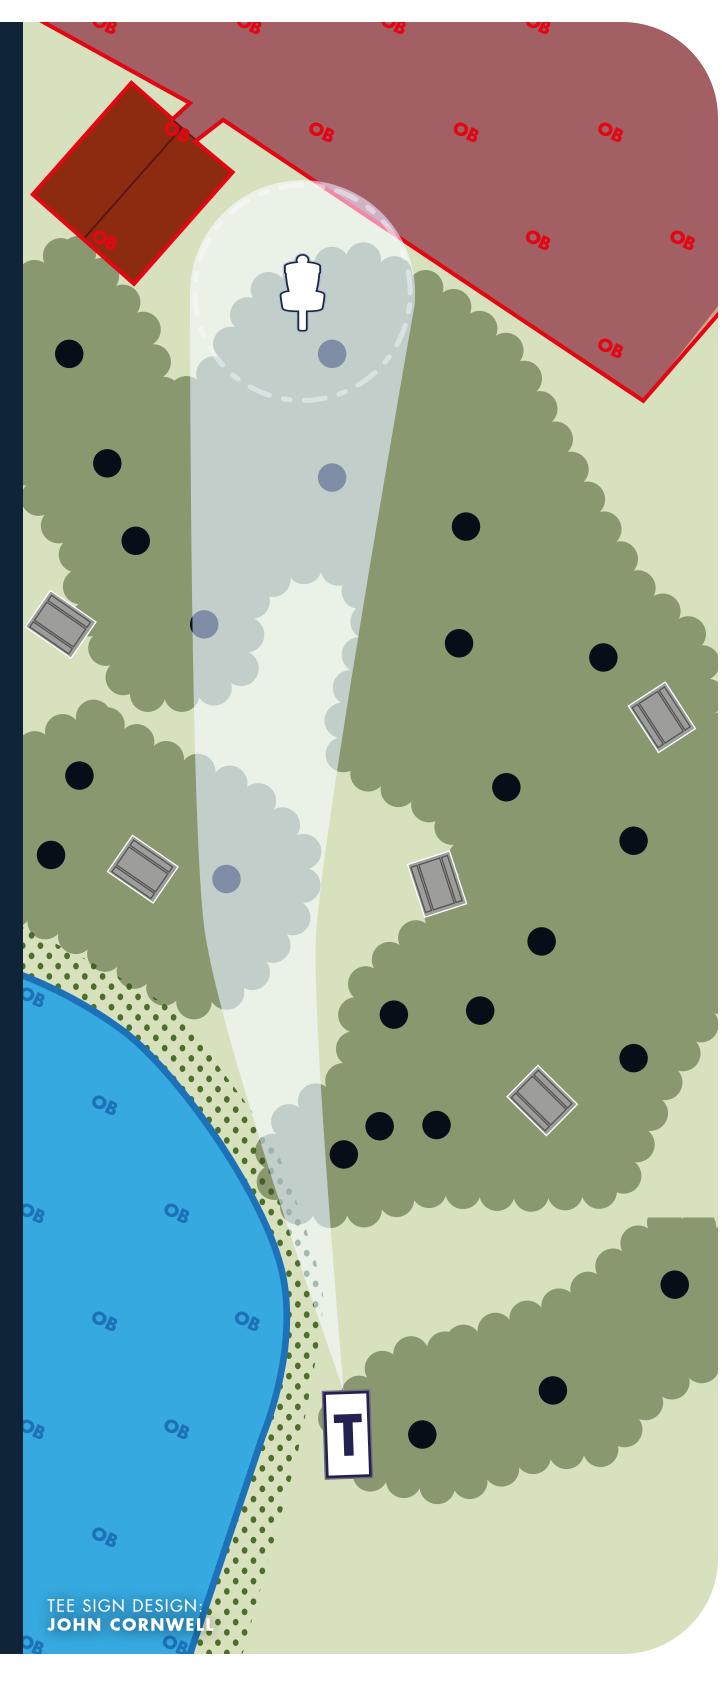

# **RULES & NOTES**

OB: Surrounded by water
On or across pavement
On or across sidewalk
Bathroom area including
sidewalk is OB
Concrete picnic table area
plays as casual relief

PAR (3)

**217**FEET

**RULES & NOTES** 