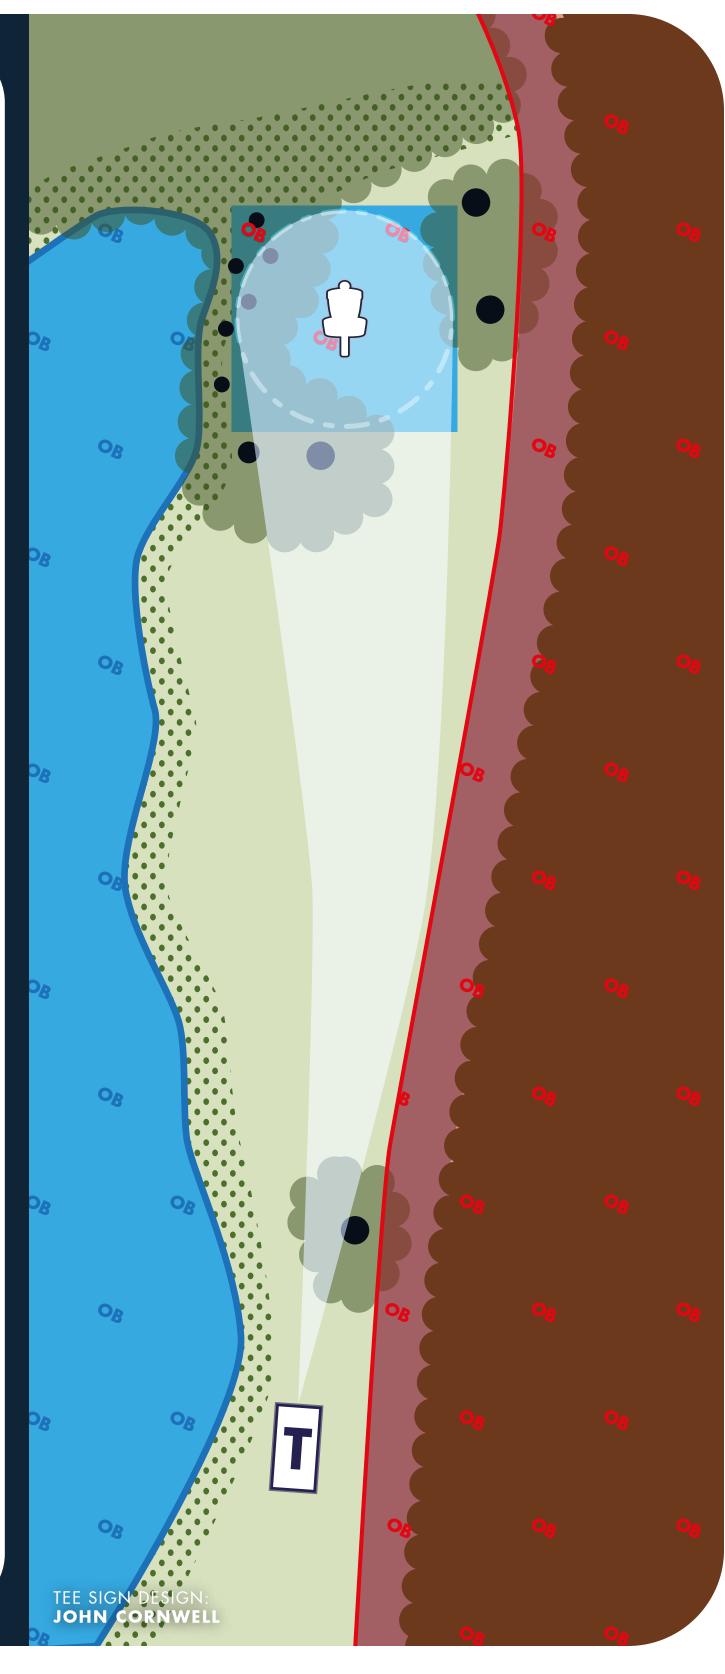

# **RULES & NOTES**

OB: Surrounded by water
On or across any concrete
On or across sidewalk
Bathroom area including
sidewalk is OB
Pavillion area is OB
Conrete picnic table area
plays as casual relief

PAR (3) 335 FEET