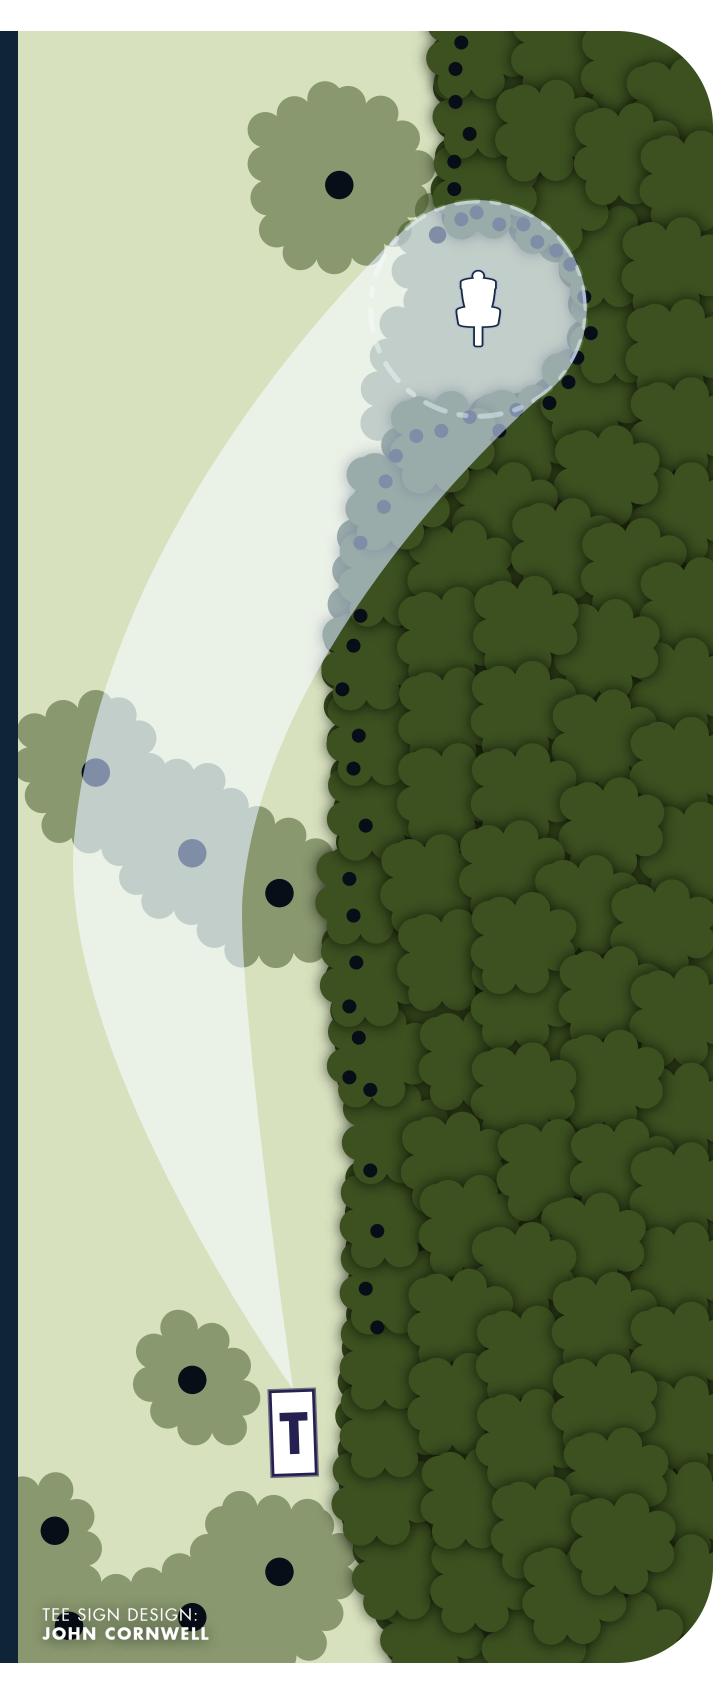

# **RULES & NOTES**

OB: On or across pavement

Marsh area at the bottom of the hill

with painted line