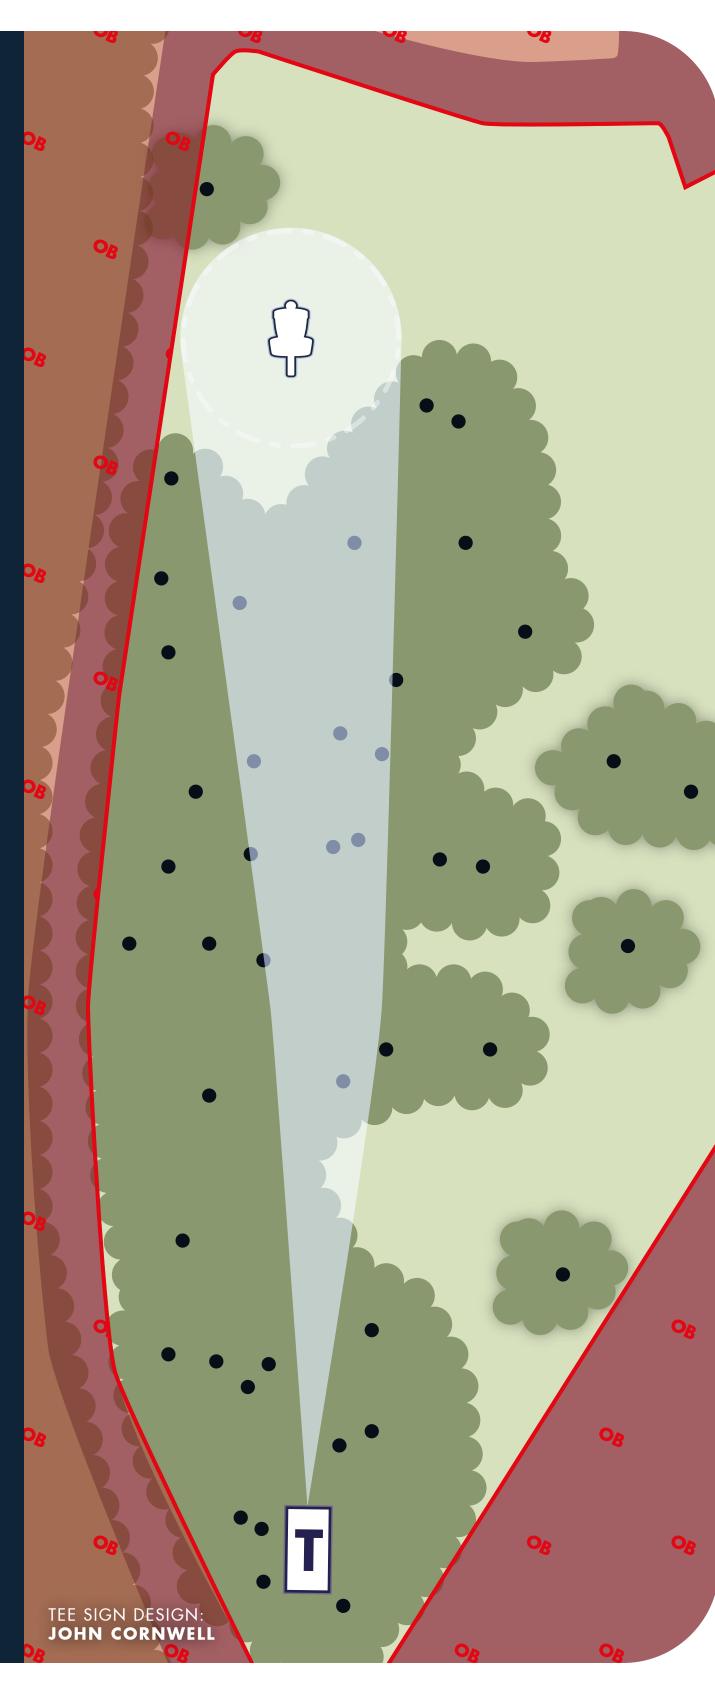

# **RULES & NOTES**

OB: On or across pavement

Marsh area at the bottom of the hill

with painted line