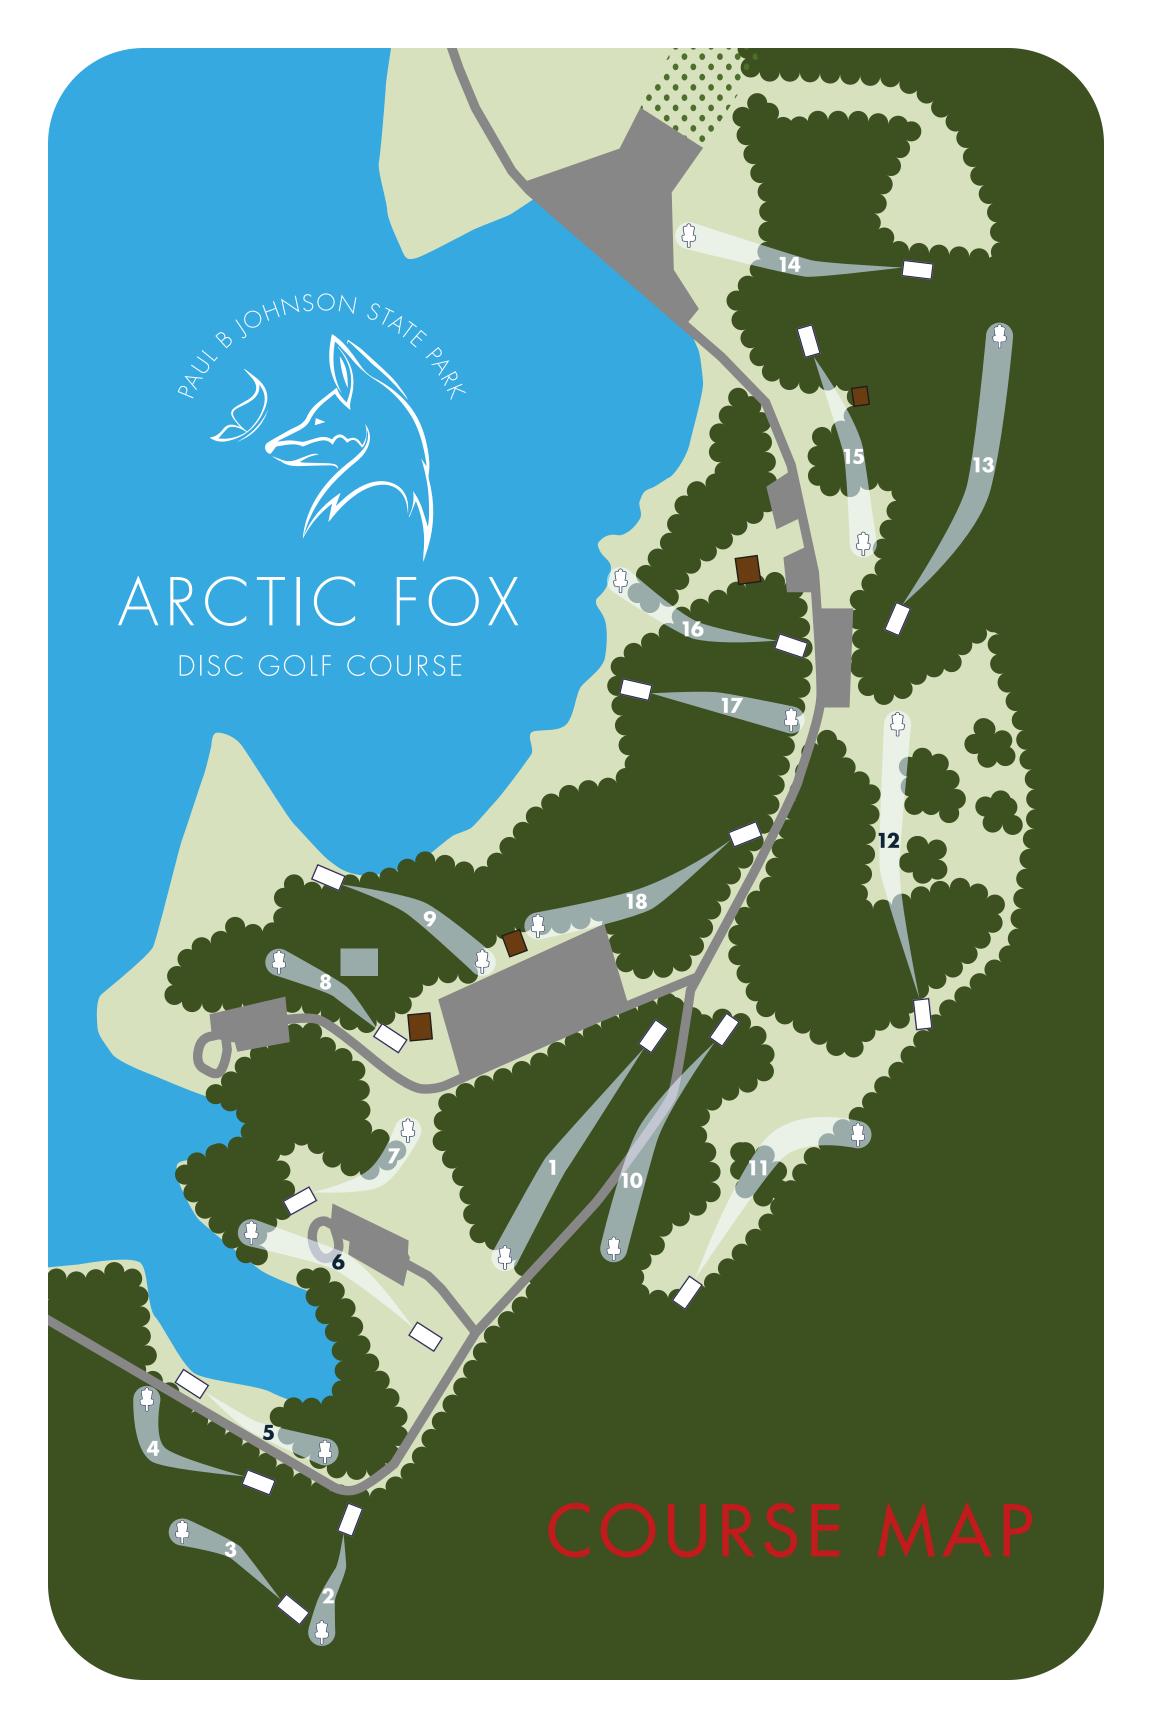

# ARCTIC FOX DISC GOLF COURSE

CADDIE BOOK

CADDIE BOOK DESIGN:
JOHN CORNWELL

PAR (3) 346 FEET

PAR G 189 FEET

PAR (3)
256
FEET

PAR (3) 305 FEET

PAR 63 264 FEET