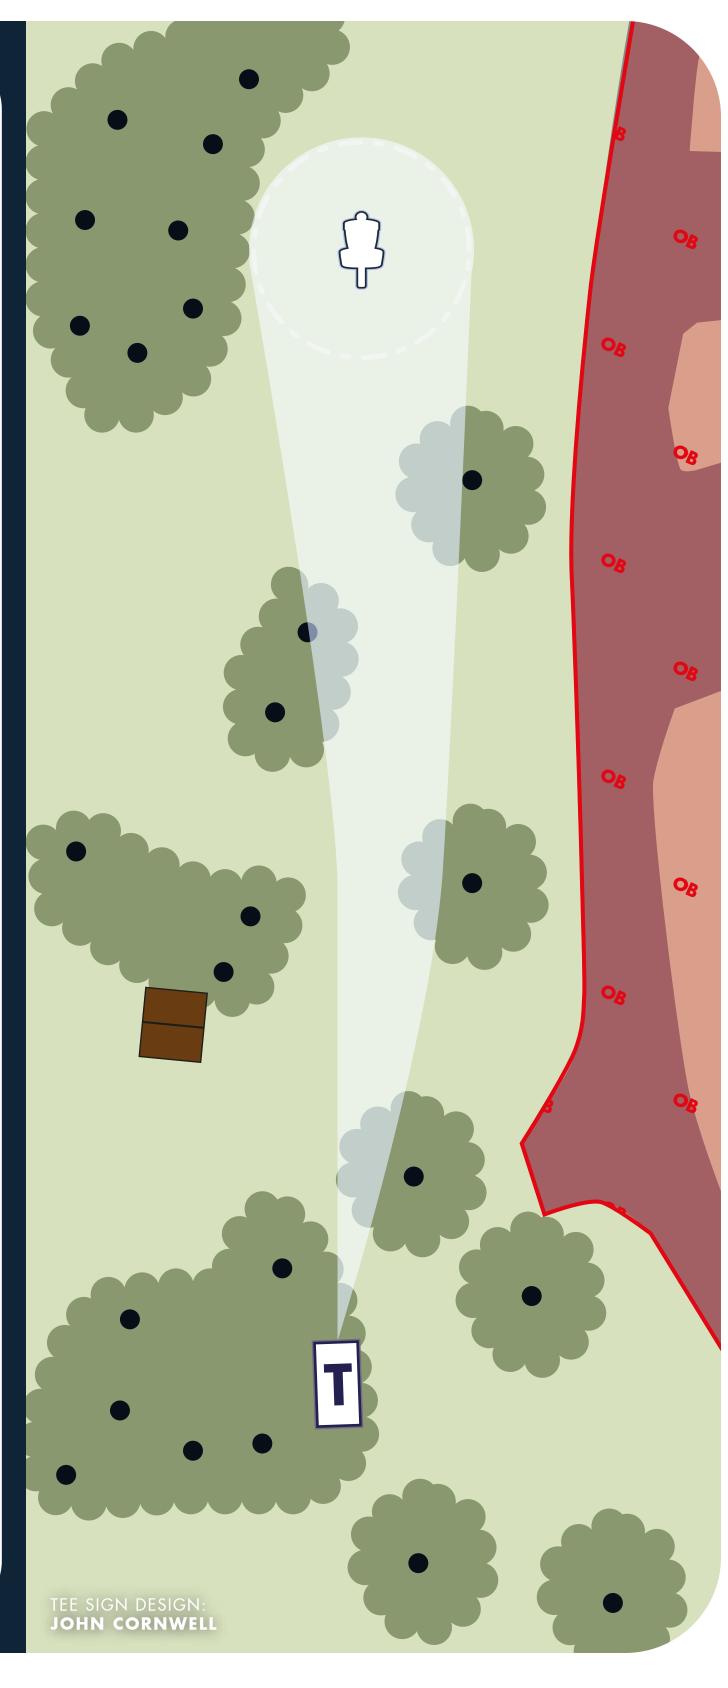

# **RULES & NOTES**

OB: Surrounded by water
On or across pavement
Concrete picnic table area plays
as casual relief

PAR (3) 343 FEET