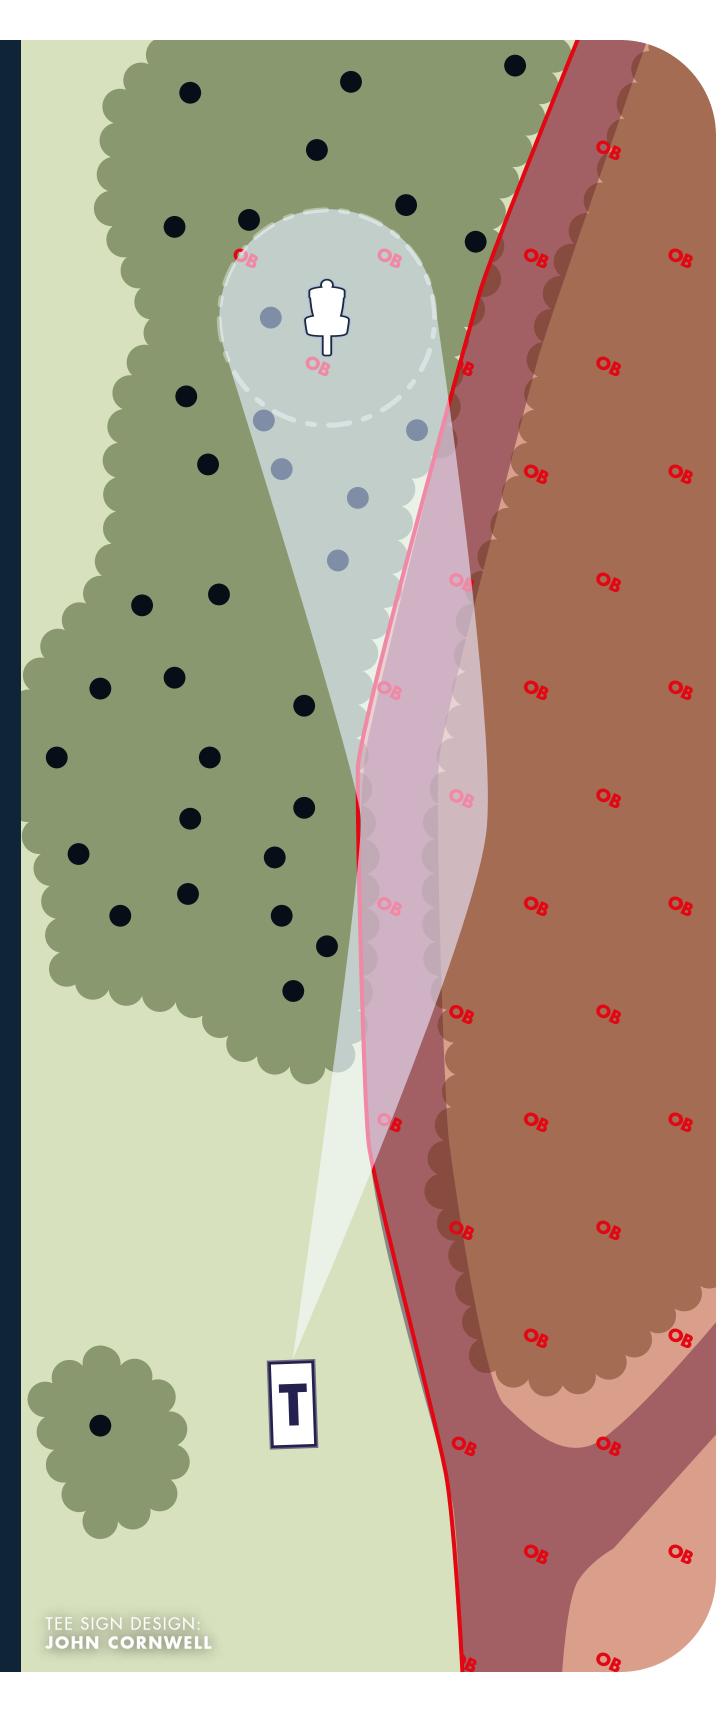

# **RULES & NOTES**

OB: On or across pavement

Marsh area at the bottom of the hill

with painted line