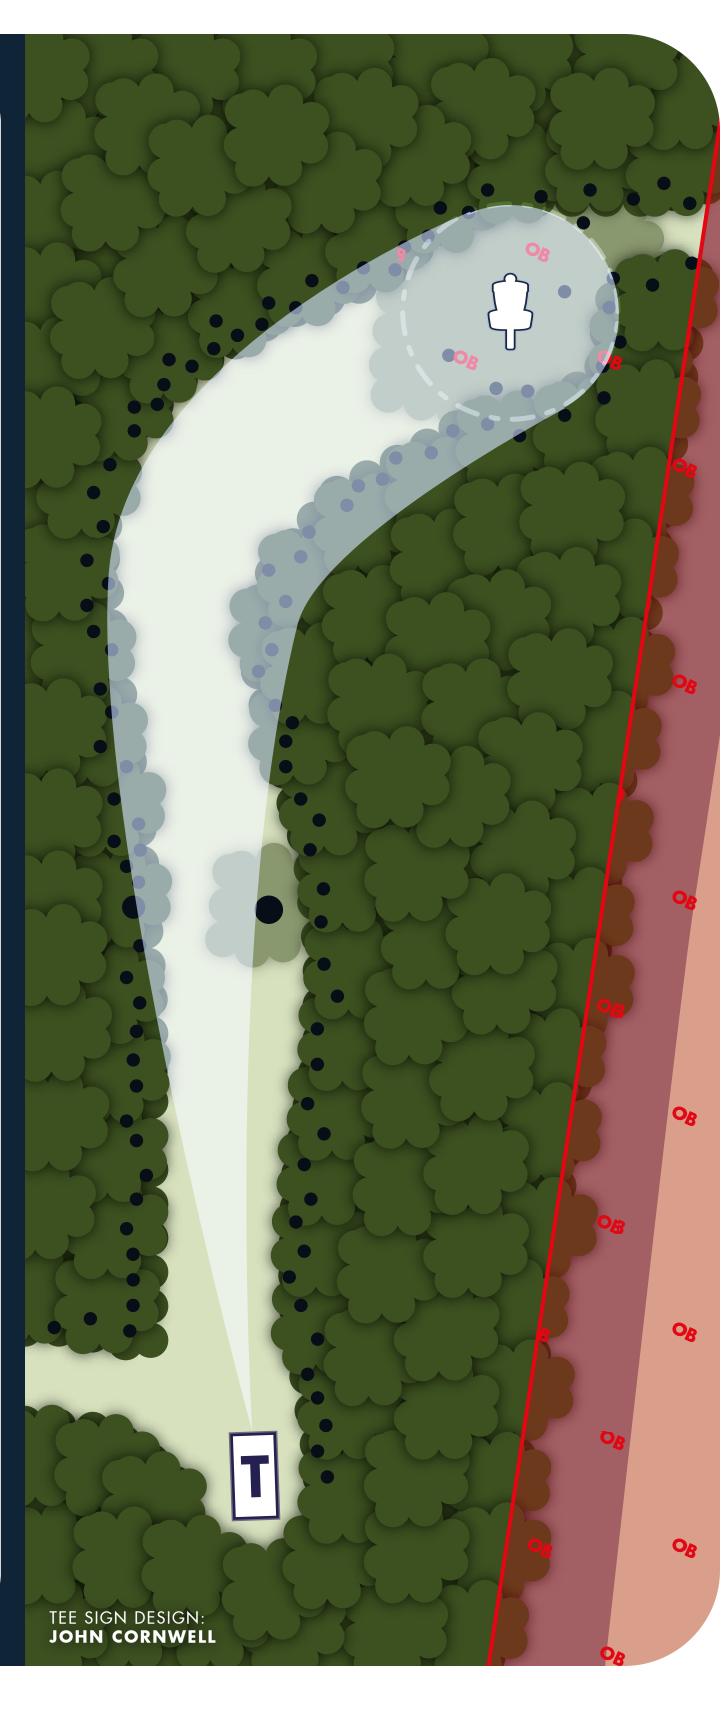

# **RULES & NOTES**

OB: On or across pavement

Marsh area at the bottom of the hill

with painted line