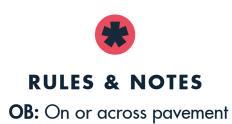

# **RULES & NOTES**

OB: On or across pavement

Marsh area at the bottom of the hill

with painted line