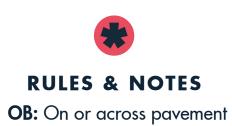

# **RULES & NOTES**

OB: On or across pavement

Marsh area at the bottom of the hill

with painted line