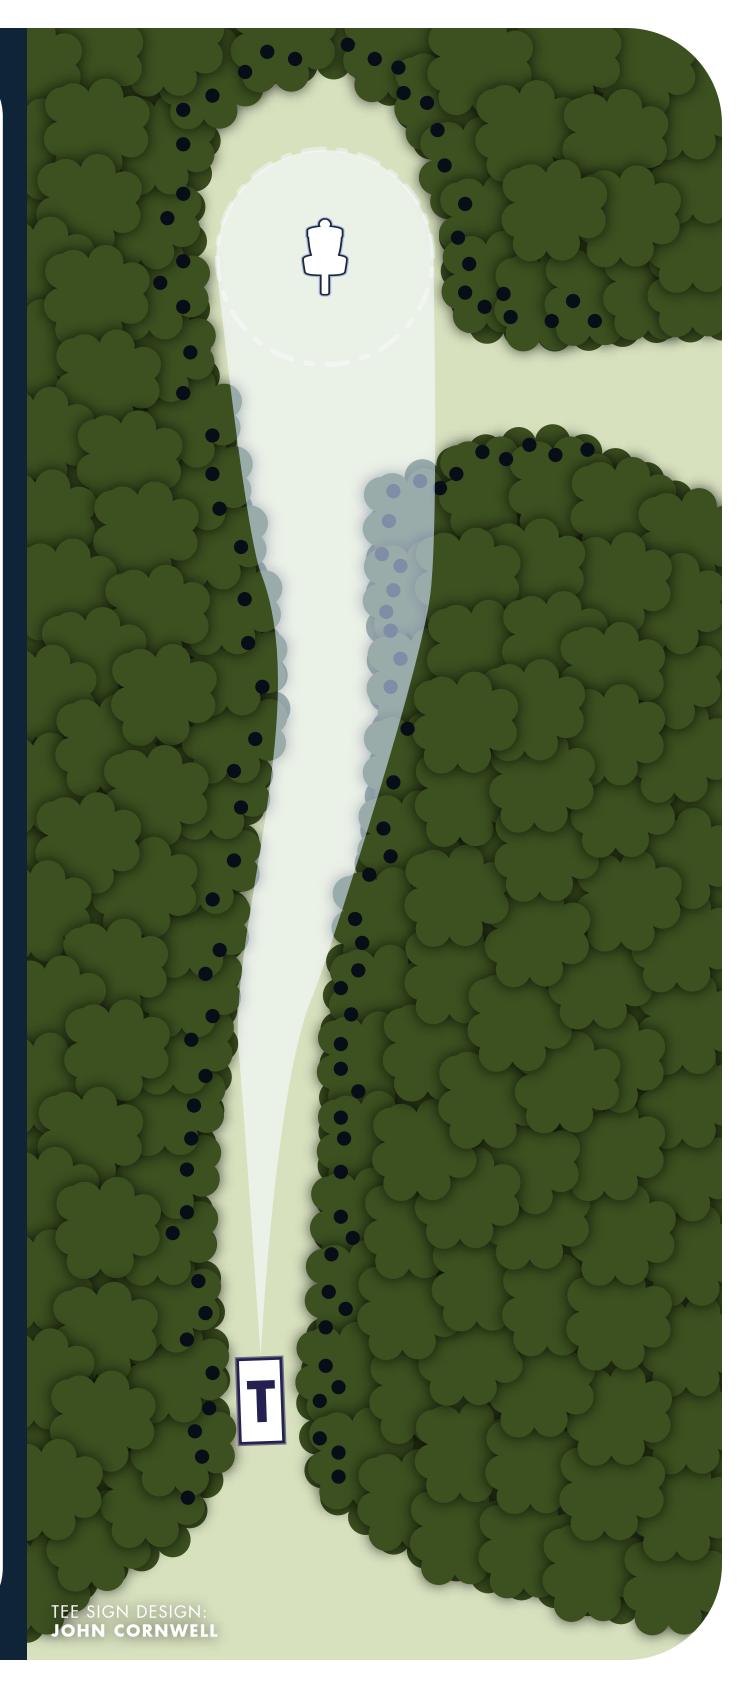

# **RULES & NOTES**

OB: On or across pavement

Marsh area at the bottom of the hill

with painted line