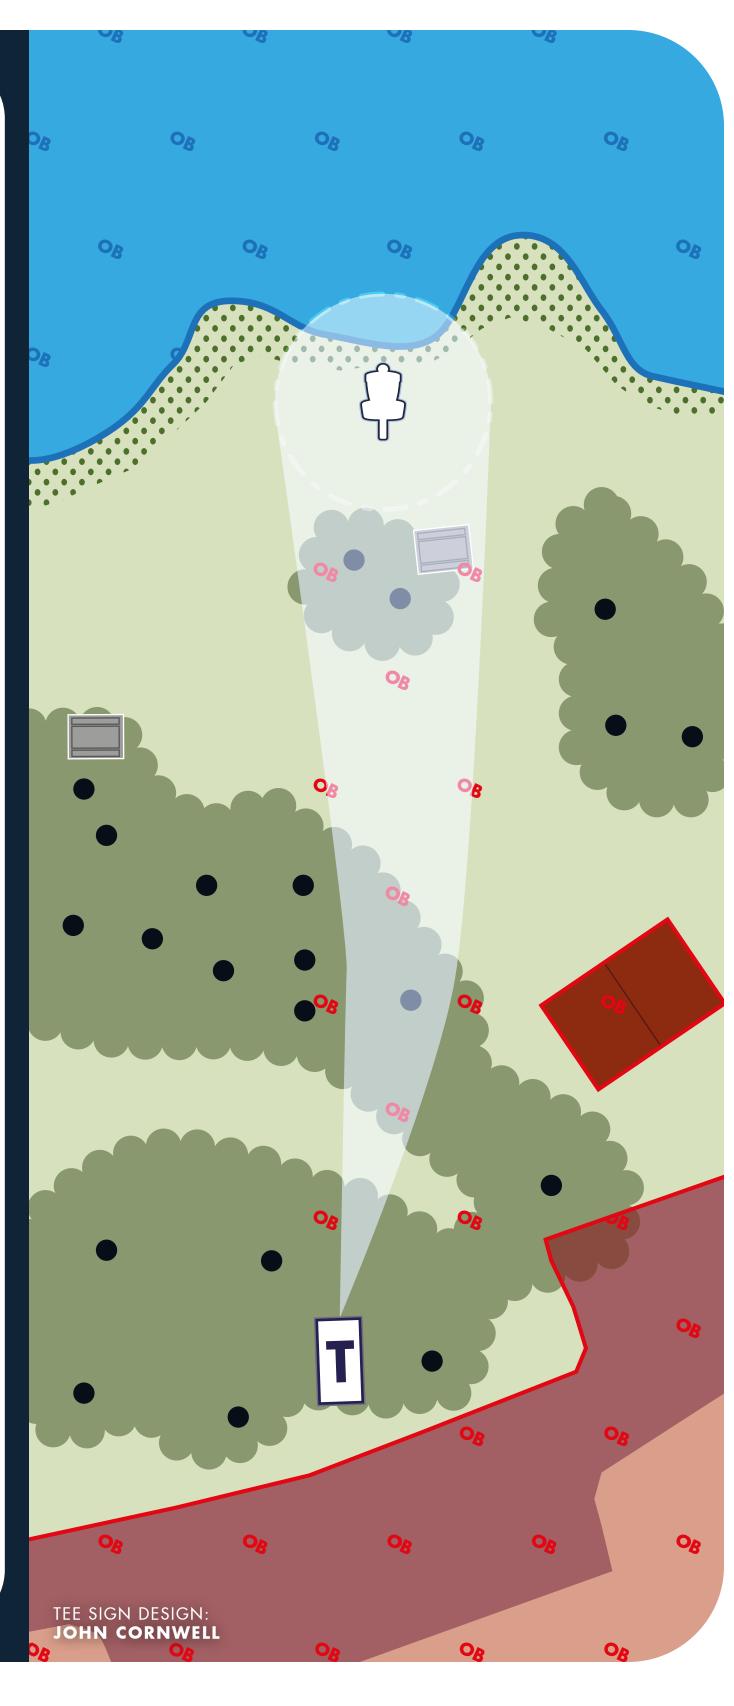

# **RULES & NOTES**

OB: Surrounded by water
On or across any concrete
On or across sidewalk
Bathroom area including
sidewalk is OB
Pavillion area is OB
Conrete picnic table area
plays as casual relief

PAR (3) 335 FEET