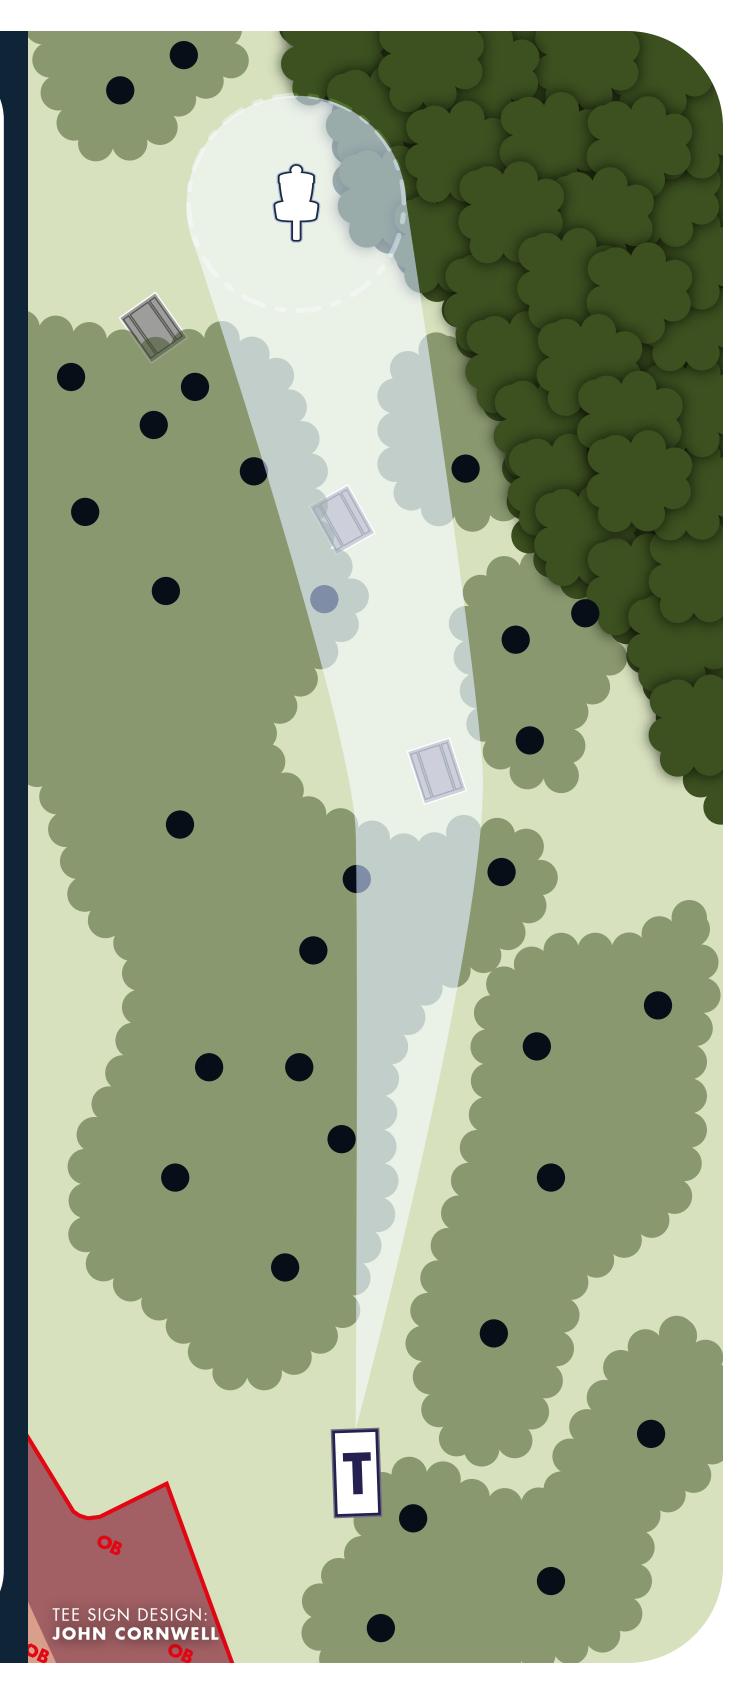

**RULES & NOTES** 

OB: Surrounded by water
On or across pavement
Painted line marks OB (if available)

PAR G 334 FEET