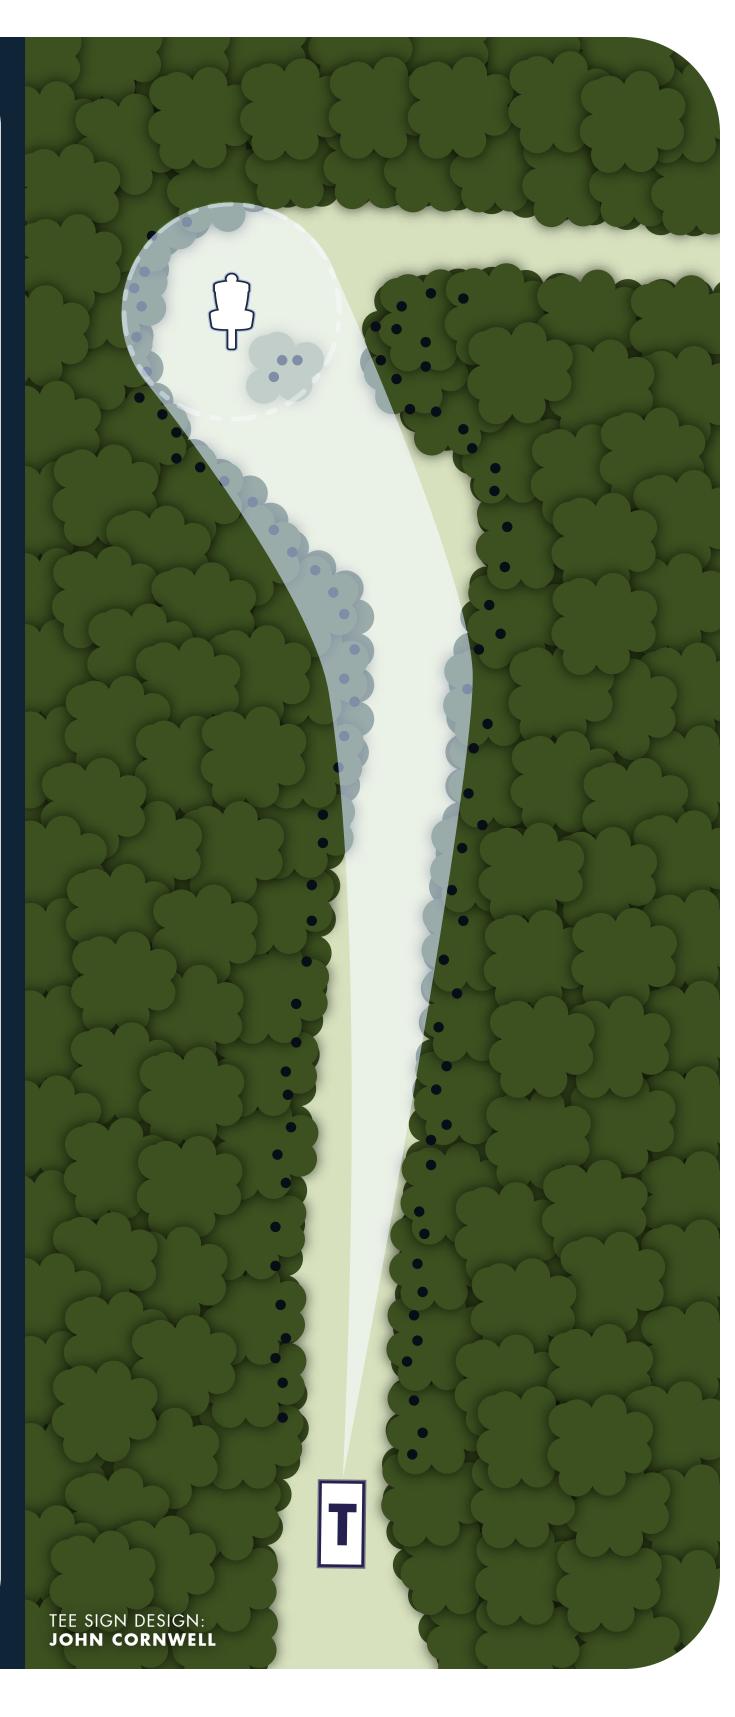

# **RULES & NOTES**

OB: On or across pavement

Marsh area at the bottom of the hill

with painted line