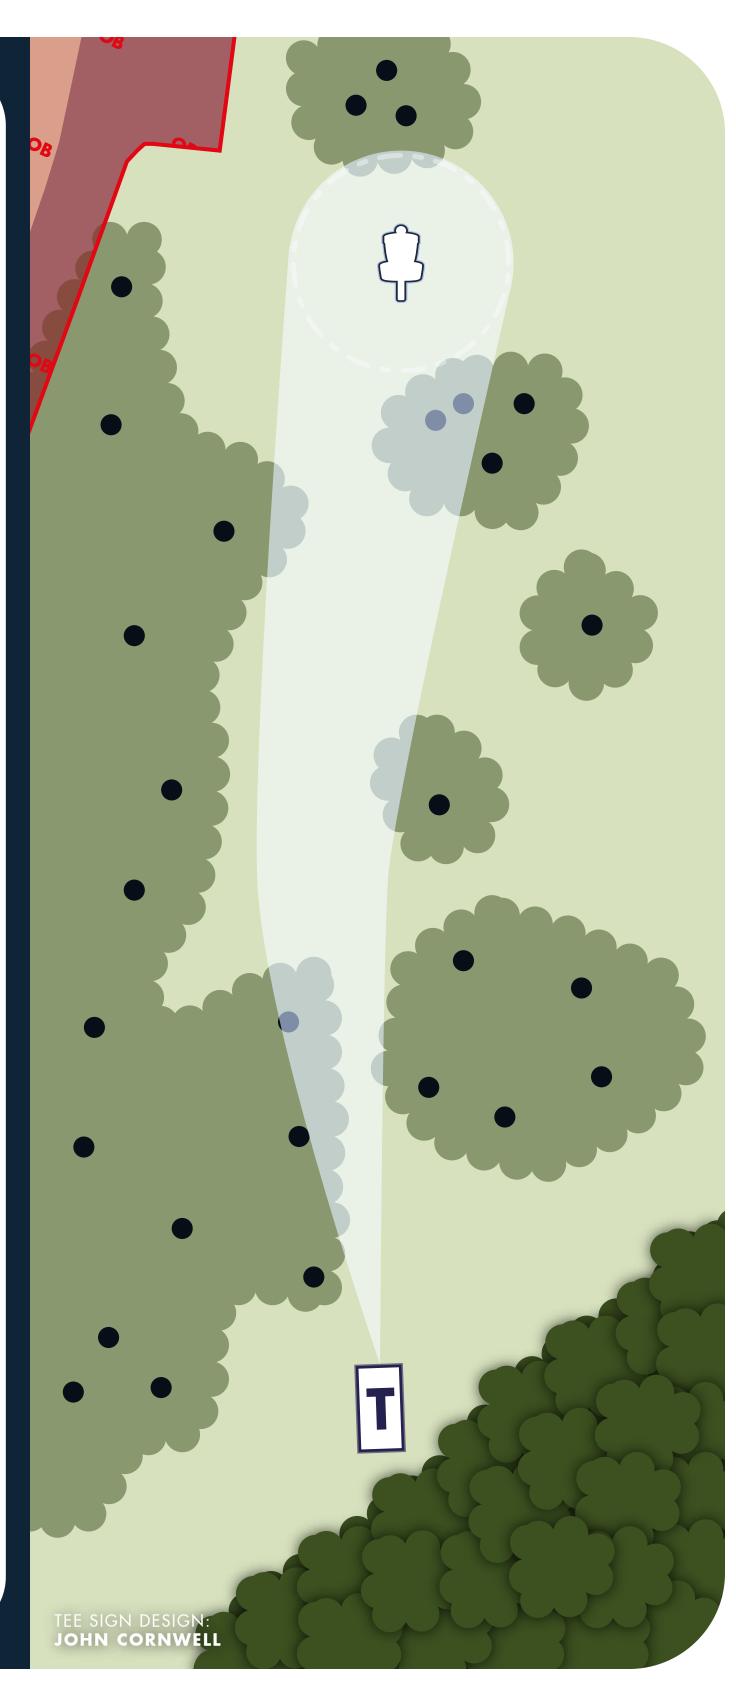

PAR (3) 302 FEET

PAR G 281 FEET

**RULES & NOTES** 

**OB:** On or across pavement Concrete picnic table area plays as casual relief

PAR (3) 255

FEET