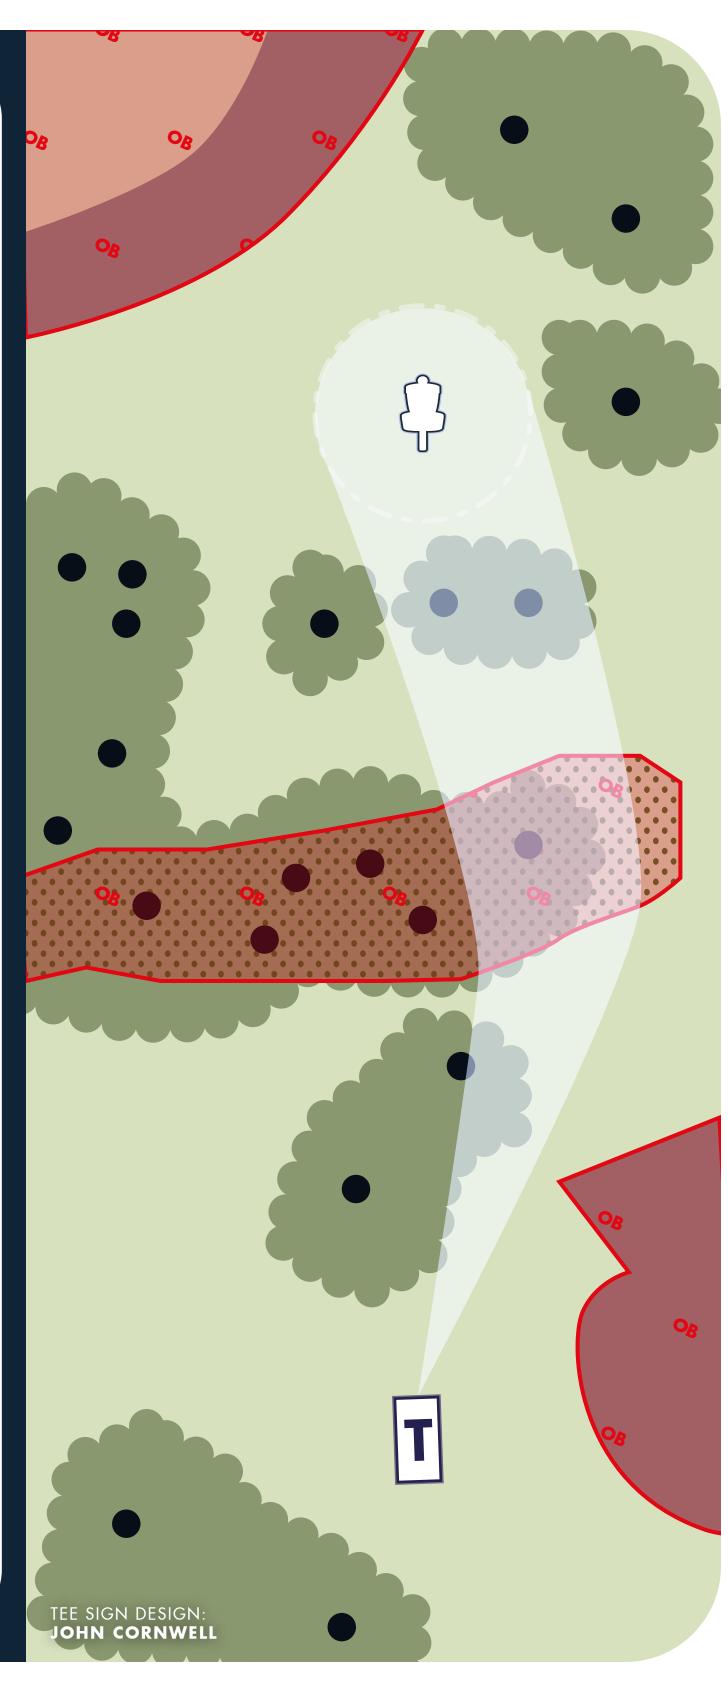

PAR (3) 302 FEET

PAR G 281 FEET

**RULES & NOTES** 

**OB:** On or across pavement Concrete picnic table area plays as casual relief

PAR (3) 255

FEET