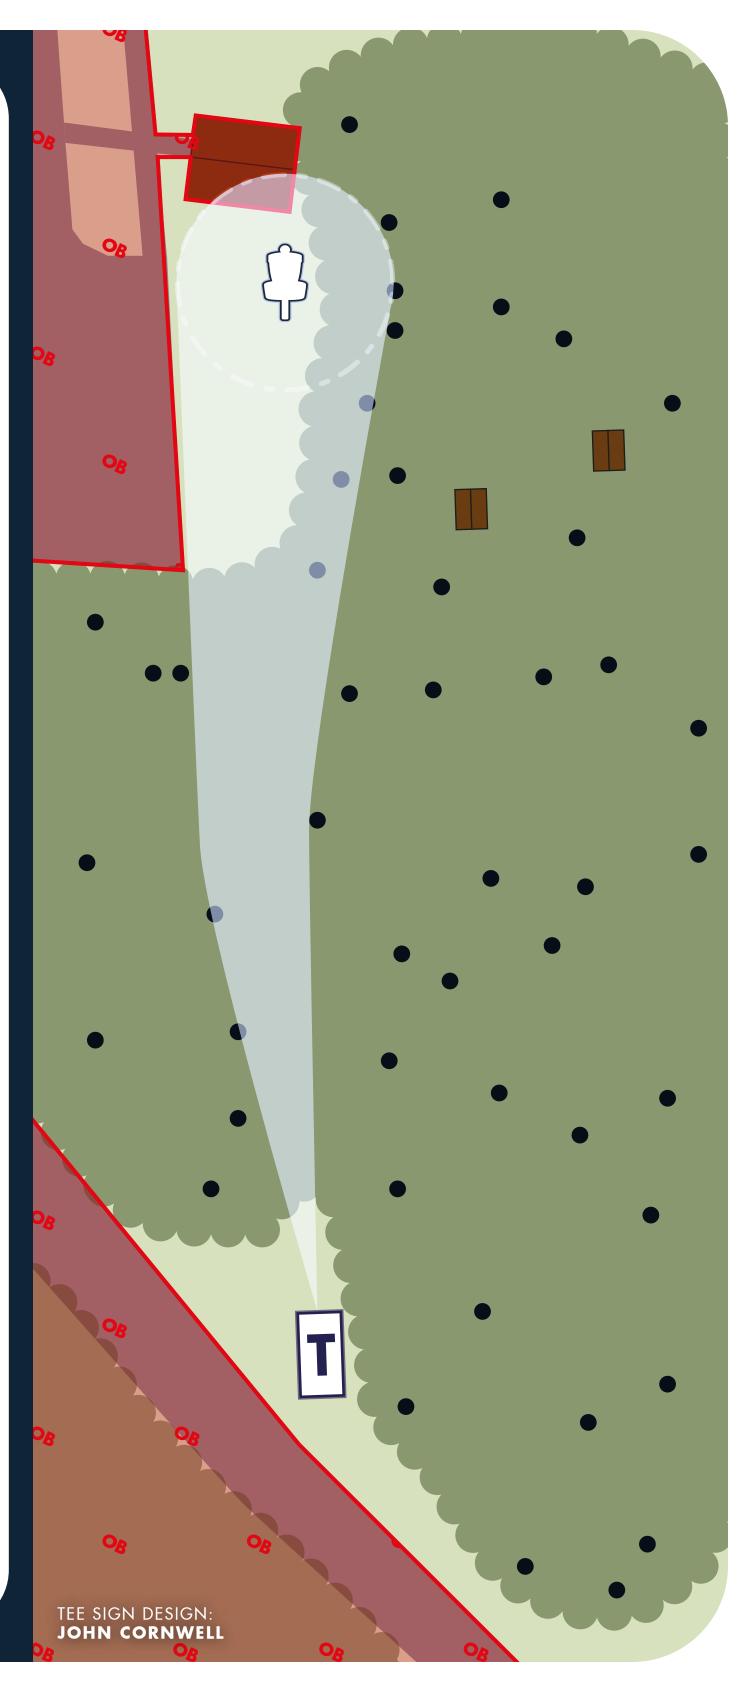

# **RULES & NOTES**

OB: Surrounded by water
On or across pavement
On or across sidewalk
Bathroom area including
sidewalk is OB
Concrete picnic table area
plays as casual relief

PAR (3)

**217**FEET

**RULES & NOTES** 