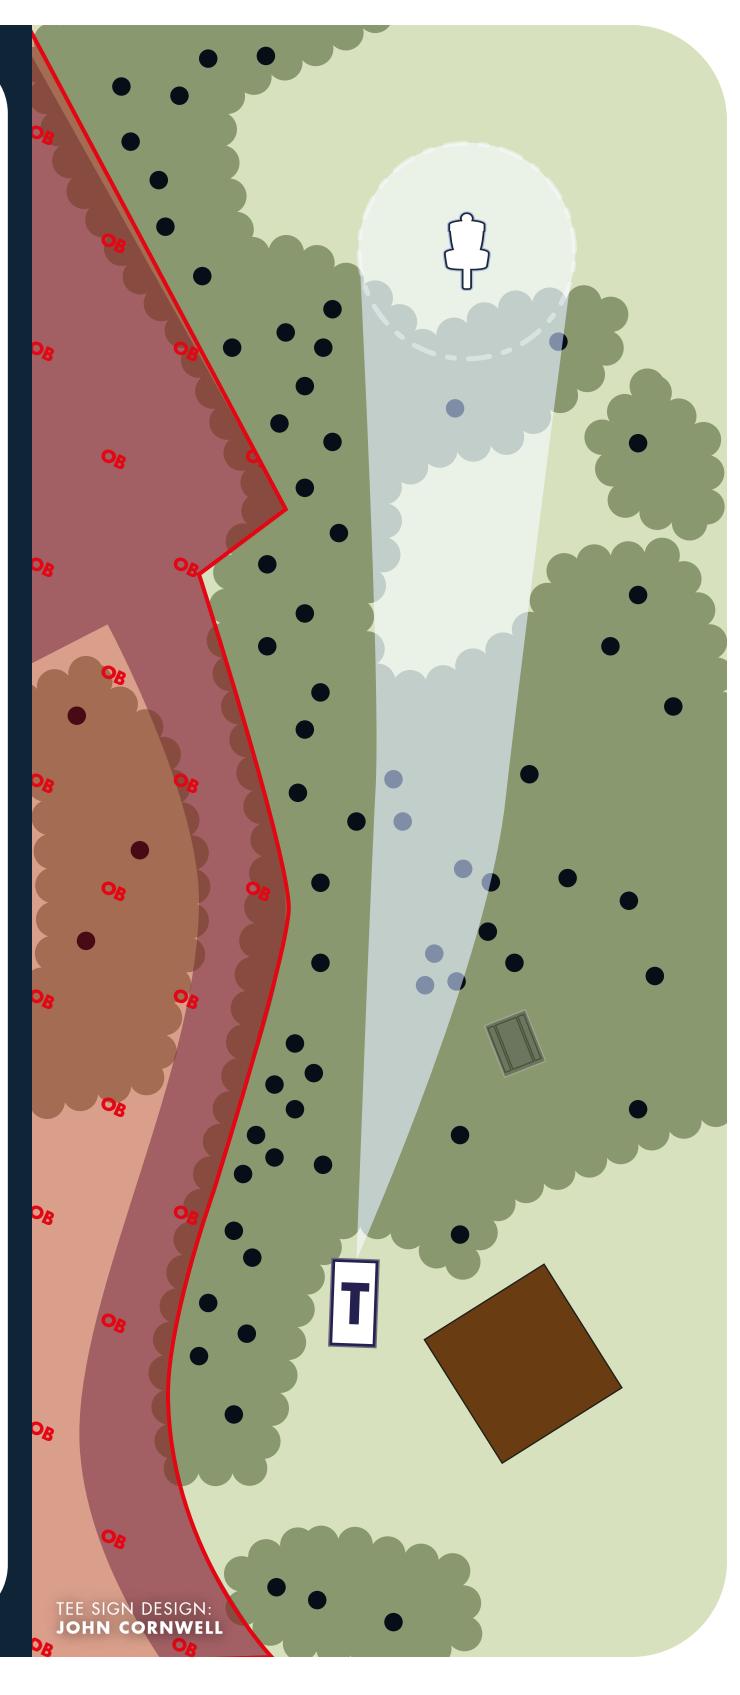

# **RULES & NOTES**

OB: On or across pavement

Marsh area at the bottom of the hill

with painted line