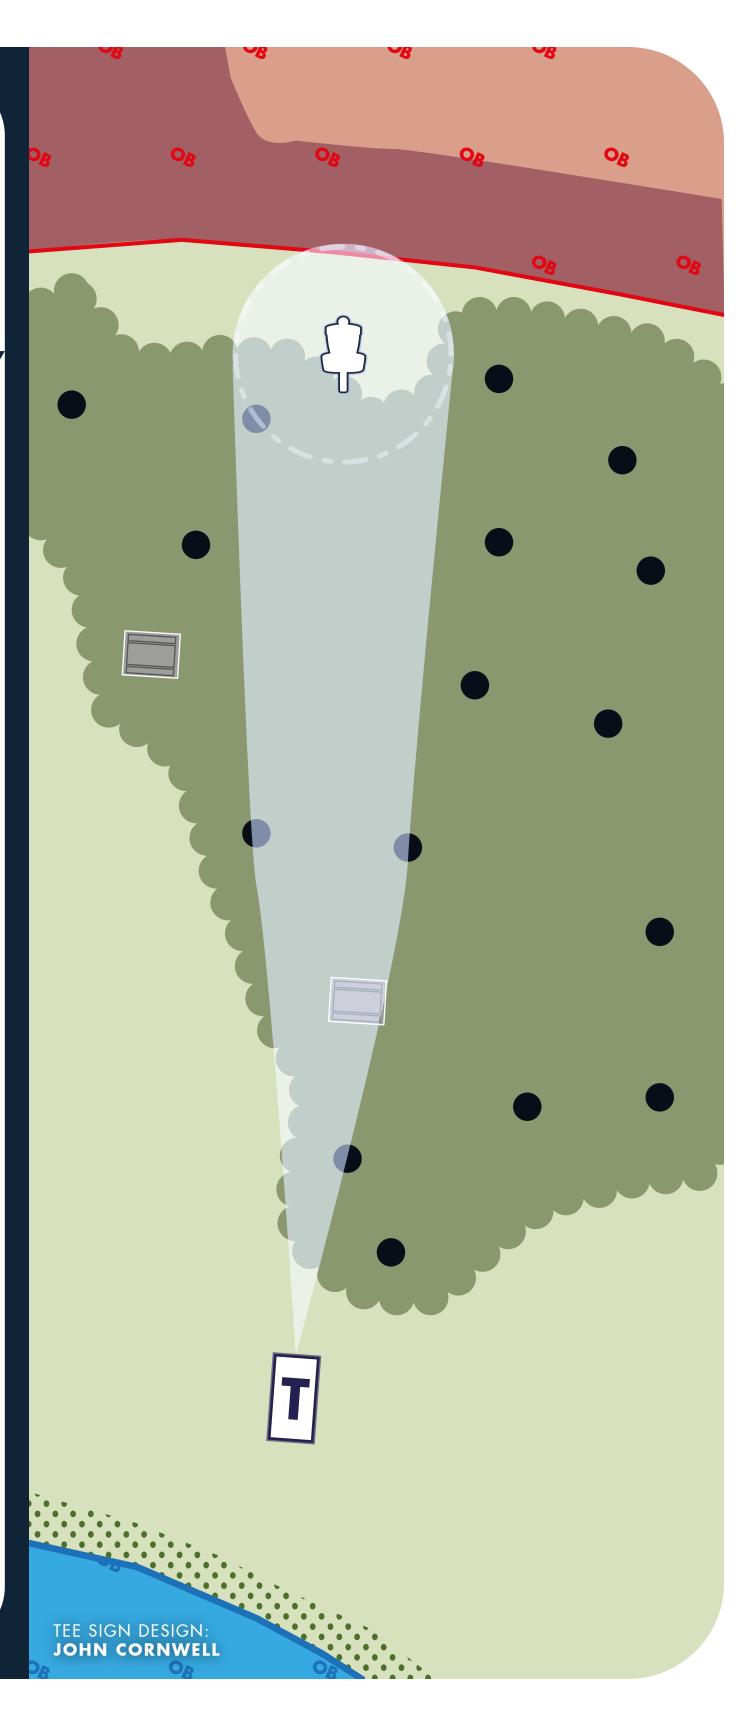

# **RULES & NOTES**

OB: On or across pavement

Marsh area at the bottom of the hill

with painted line